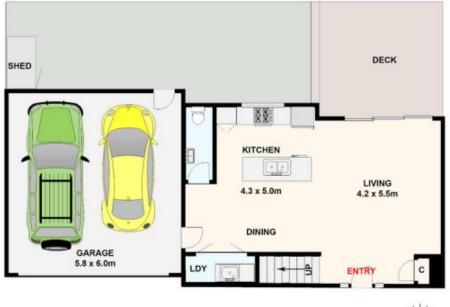

- Zoned heating and cooling with 4 X reverse cycle split systems, large Euro laundry

- European laundry
- Garden Shed
- Decking area
- Low maintenance yards
- Double remote garage

- Close proximity to schools, child care centres, Gladstone Park Shopping Centre, Broadmeadows Shopping Centre, public transport and much more!

- Please bring photo ID to all open inspections!

Price : \$600 p/w View : https://www.ypa.com.au/8133588

Brylee Toll 0497 972 972

Stella Blowers 0408 466 979

4/15 Hillcrest Drive, Westmeadows. All data and dimensions shown in this sketch are approximate.