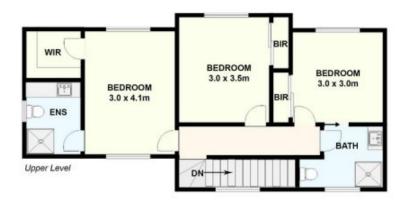

- 3 bedrooms are enhanced with plantation shutters and plush carpeting for added comfort

- The master bedroom boasts a full ensuite, while the central bathroom services the remaining 2 bedrooms with built-in robes

- Please bring photo ID to all open inspections!

Price : \$600 p/w View : https://www.ypa.com.au/8133588

Brylee Toll 0497 972 972

Stella Blowers 0408 466 979

4/15 Hillcrest Drive, Westmeadows. All data and dimensions shown in this sketch are approximate.