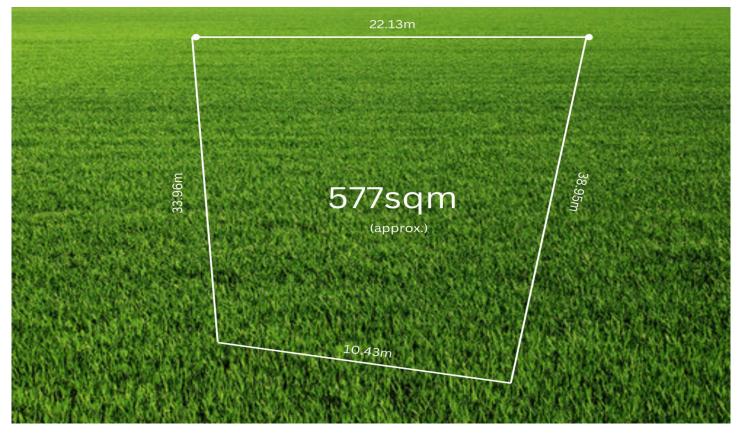

## 6 Onoway Approach Mickleham VIC

This titled, 577m2 (approx.) land is ready for you to build the place to call home you've been dreaming of!

Situated in the beautiful Annadale Estate, with the luxury of parklands, shopping centers, entertainment, restaurants, schools, fresh food and everyday essentials which are set to be only moments from your doorstep! Do not miss out on this amazing opportunity!

| Price     | : \$479,000                      |
|-----------|----------------------------------|
| Land Size | : 577 sqm                        |
| View      | : https://www.ypa.com.au/8133757 |

Virginia Haroun 0413 432 165