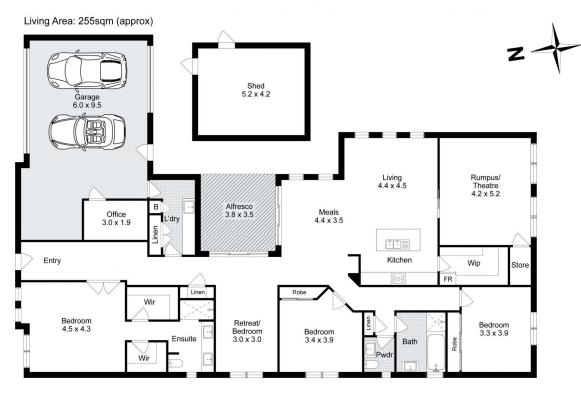

## 6 Melrome Court, Kurunjang

Whilst every attempt has been made to ensure the accuracy of the floor plan contained here, measurements of doors, windows, rooms and any other items are approximate and no responsibility is taken for any error, omission, or mis-statement. This plan is for illustrative purposes only and should be used as such by any prospective purchaser. The services, systems and appliances shown have not been tested and no guarantee as to their operability or efficiency can be given. 2