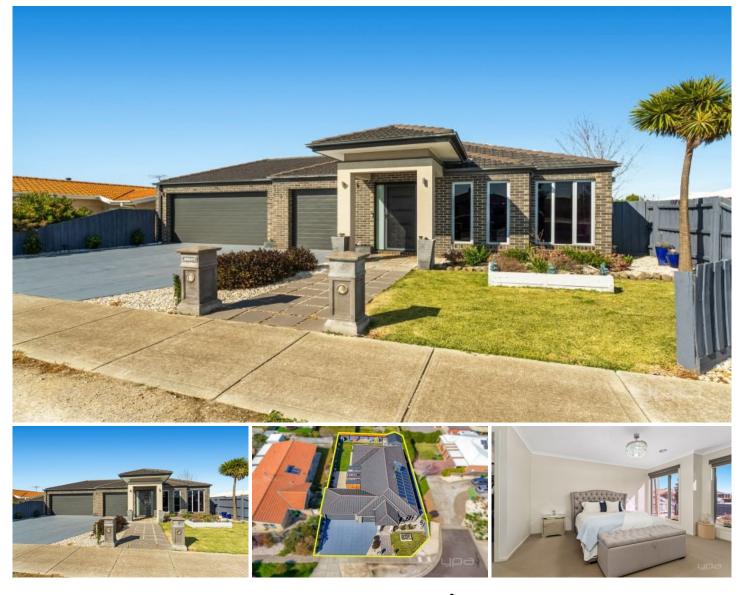

## 6 Melrome Court KURUNJANG VIC

This stunning family home is positioned in the Thoroughbred Park Estate in Kurunjang on a generous 708m2 (approx.) parcel of land, nearby to local parklands, schools, public transport, and shops. This amazing home is finished to the highest quality & standards whilst showcasing the outdoor living fit for every entertainer.

The master bedroom which is great in size and features a stunning chandelier light with ceiling fan attached and is accompanied by large his and hers walk in robes and a immaculate ensuite featuring larger shower, double vanity and ample bench and cupboard space. The remaining three bedrooms are all large, with two featuring built in robes and are serviced by the bright stunning central bathroom as well as a separate powder room.