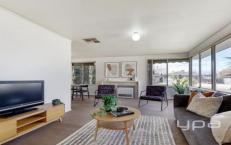

## 10 Elmhurst Road GLADSTONE PARK VIC

- 3 bedrooms, all with large built-in robes. serviced by a central bathroom
- Double glass doors lead to the spacious L-shaped lounge and dining area
- Light filled kitchen fitted with upright stove, double sink, breakfast bench and ample cupboard space, overlooking the meals area
- Further offering a private space ideal for a home office/gym/utility room fitted with light/ceiling fan
- Added comforts include wall heating, evaporative cooling and A/C unit, separate laundry, external awnings and security doors
- Step outside to a neat, low maintenance backyard with large garage shed.
- The carport provides double tandem car accommodation.
- A selection of educational facilities with only a few minutes walk to Good Shepherd Primary with Gladstone