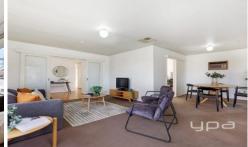

## 10 Elmhurst Road GLADSTONE PARK VIC

- 3 bedrooms, all with large built-in robes. serviced by a central bathroom
- Double glass doors lead to the spacious L-shaped lounge and dining area
- Light filled kitchen fitted with upright stove, double sink, breakfast bench and ample cupboard space, overlooking the meals area
- Further offering a private space ideal for a home office/gym/utility room fitted with light/ceiling fan
- Added comforts include wall heating, evaporative cooling and A/C unit, separate laundry, external awnings and security doors
- Step outside to a neat, low maintenance backyard with large garage shed.
- The carport provides double tandem car accommodation.
- A selection of educational facilities with only a few minutes walk to Good Shepherd Primary with Gladstone