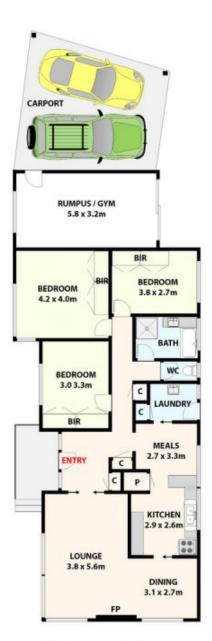

## 10 Elmhurst Road GLADSTONE PARK VIC

- 3 bedrooms, all with large built-in robes. serviced by a central bathroom
- Double glass doors lead to the spacious L-shaped lounge and dining area
- Light filled kitchen fitted with upright stove, double sink, breakfast bench and ample cupboard space, overlooking the meals area
- Further offering a private space ideal for a home office/gym/utility room fitted with light/ceiling fan
- Added comforts include wall heating, evaporative cooling and A/C unit, separate laundry, external awnings and security doors
- Step outside to a neat, low maintenance backyard with large garage shed.
- The carport provides double tandem car accommodation.
- A selection of educational facilities with only a few minutes walk to Good Shepherd Primary with Gladstone