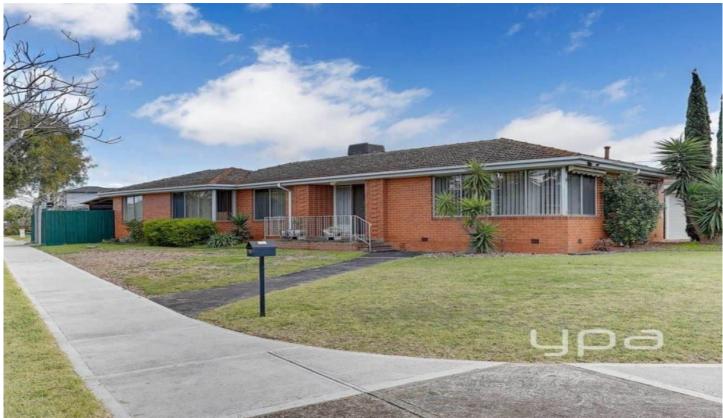

## 10 Elmhurst Road GLADSTONE PARK VIC

- 3 bedrooms, all with large built-in robes. serviced by a central bathroom
- Double glass doors lead to the spacious L-shaped lounge and dining area
- Light filled kitchen fitted with upright stove, double sink, breakfast bench and ample cupboard space, overlooking the meals area
- Further offering a private space ideal for a home office/gym/utility room fitted with light/ceiling fan
- Added comforts include wall heating, evaporative cooling and A/C unit, separate laundry, external awnings and security doors
- Step outside to a neat, low maintenance backyard with large garage shed.
- The carport provides double tandem car accommodation.
- A selection of educational facilities with only a few minutes walk to Good Shepherd Primary with Gladstone