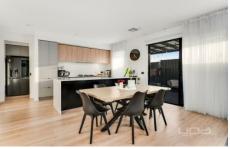

## Comprising:

- Extra wide entry corridor with sensor wall lights and zone off sliding door
- Four bedrooms fitted with fully customised walk-in/built-in mirrored robes and plush pile carpet
- Three matching bathrooms straight out of Vogue