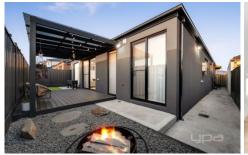

## Comprising:

- Extra wide entry corridor with sensor wall lights and zone off sliding door
- Four bedrooms fitted with fully customised walk-in/built-in mirrored robes and plush pile carpet
- Three matching bathrooms straight out of Vogue