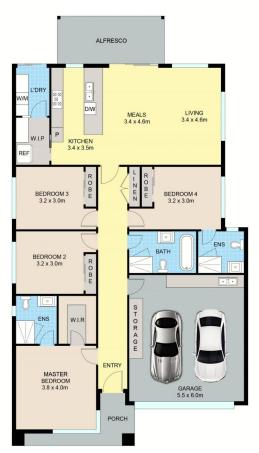

## Comprising:

- Extra wide entry corridor with sensor wall lights and zone off sliding door
- Four bedrooms fitted with fully customised walk-in/built-in mirrored robes and plush pile carpet
- Three matching bathrooms straight out of Vogue

## 13 Control St, Greenvale.

Disclaimer: Floor plan is for marketing purposes and is to be used as a guide only. Measurements are approximate and for illustrative purposes. Interested parties should make and rely on their own enquiries or refer to contract drawings for more accurate information.