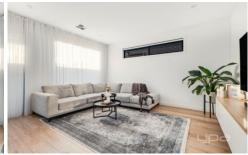

## Comprising:

- Extra wide entry corridor with sensor wall lights and zone off sliding door
- Four bedrooms fitted with fully customised walk-in/built-in mirrored robes and plush pile carpet
- Three matching bathrooms straight out of Vogue