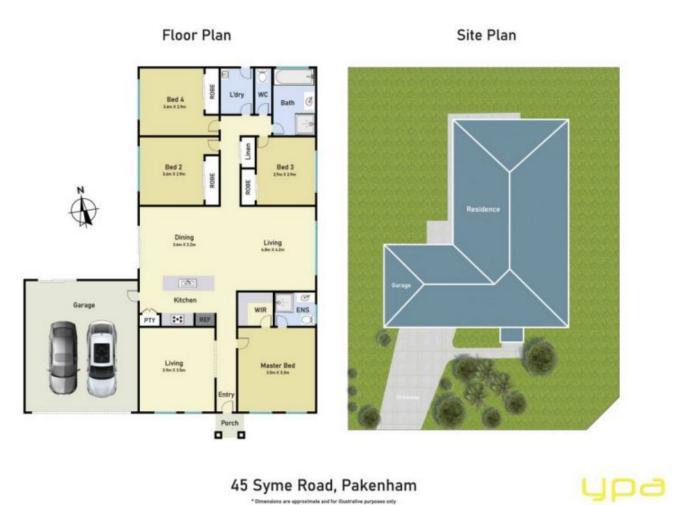

| Price     | : \$560 pw                       |
|-----------|----------------------------------|
| Land Size | : 606 sqm                        |
| View      | : https://www.ypa.com.au/8134079 |

Nidhi Mahajan 0416 013 196