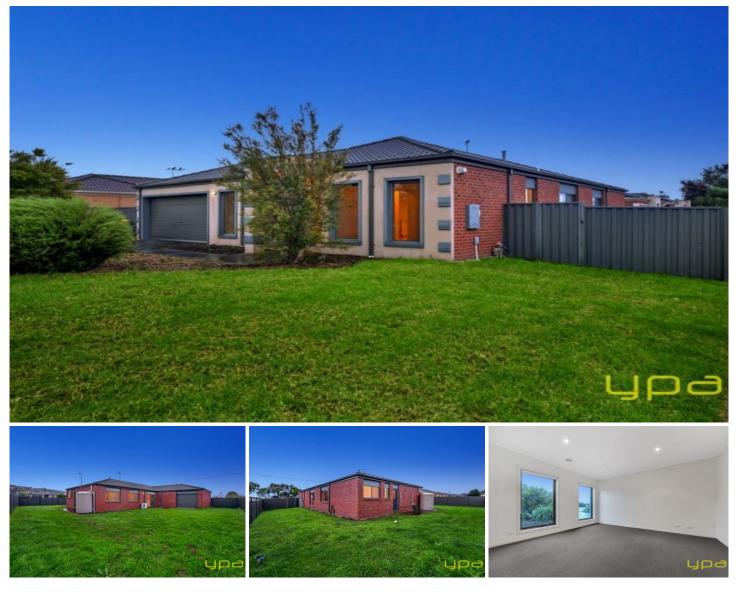

## 45 Syme Road PAKENHAM VIC

If you're looking for a modern, relaxed lifestyle, then look no further. This beautiful home includes all the mod cons your family could need! The highlights include dual living, a good-sized garden, spacious bedrooms, and premium inclusions throughout.

The contemporary kitchen sits at the heart of the home with white stone bench tops and breakfast bar, plus premium stainless-steel appliances, including dishwasher. It's complemented by a spacious dining area and comfortable lounge. The open floorplan and large windows extend this space making it inviting and relaxed. Large sliding doors take you outdoors to the spacious backyard which offers a great space for BBQs, and play time for the kids. A private lounge at the front of the home gives you a place to enjoy some down time.