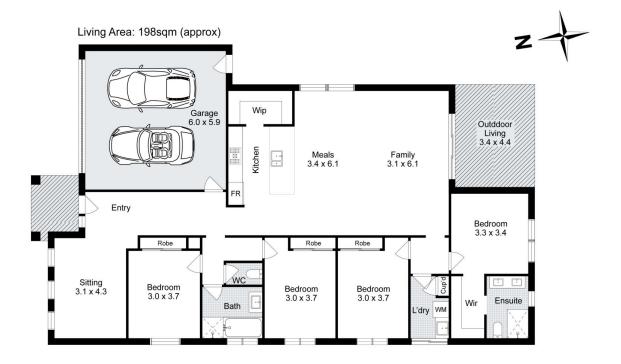

Upon entry you are met by a pleasant entrance with 9ft ceilings, floorboards and a neutral colour scheme that flows throughout. This wonderful home comprises of four bedrooms all with built in robes, the master with a great sized walk-in robe and ensuite finished with upgrades such as 400mm feature stone bench, an inbuilt wall niche in the

## 7 Silvereye Street, Kurunjang

Whilst every attempt has been made to ensure the accuracy of the floor plan contained here, measurements of doors, windows, rooms and any other items are approximate and no responsibility is taken for any error, omission, or mis-statement This plan is for illustrative purposes only and should be used as such by any prospective purchaser. The services, systems and appliances shown have not been tested and no quarantee as to their operability or efficiency can be given.