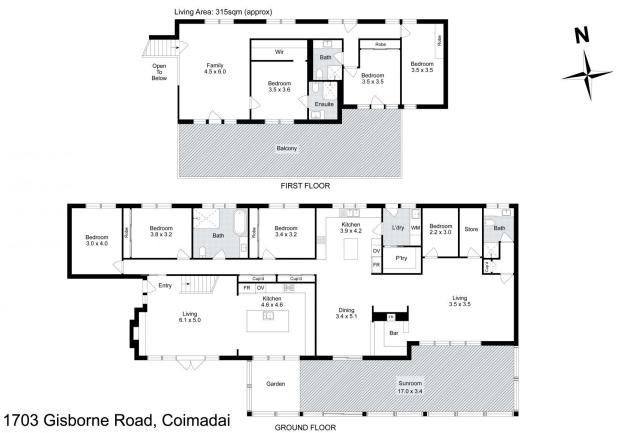

## 1703 Gisborne Road Coimadai VIC

Nestled in the quiet area of Coimadai, 1703 Gisborne Road possess the right amount of everything for everyone. Hosting two residences split across seven bedrooms, four bathrooms, multiple living areas and huge outdoor entertaining, while sitting on over 30 acres of serene farmland this property truly stands alone. Located a short drive to the townships of Gisborne, Melton and Bacchus Marsh, the country has never felt closer!

7 🕮 4 🖺 7 🖨

**Price**: \$2,599,000 - \$2,699,000

Land Size: 32.7 Acres

View: https://www.ypa.com.au/8134383

Shane Spiteri 0488 980 115

Ricky Frew 0402 007 100

Whilst every attempt has been made to ensure the accuracy of the floor plan contained here, measurements of doors, windows, rooms and any other items are approximate and no responsibility is taken for any error, omission, or mis-statement. This plan is for illustrative purposes only and should be used as such by any prospective purchaser. The services, systems and appliances shown have not been tested and no guarantee as to their operability or efficiency can be given.