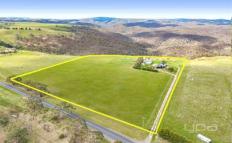

## 1703 Gisborne Road Coimadai VIC

Nestled in the quiet area of Coimadai, 1703 Gisborne Road possess the right amount of everything for everyone. Hosting two residences split across seven bedrooms, four bathrooms, multiple living areas and huge outdoor entertaining, while sitting on over 30 acres of serene farmland this property truly stands alone. Located a short drive to the townships of Gisborne, Melton and Bacchus Marsh, the country has never felt closer!

7 🕮 4 🖺 7 🖨

**Price**: \$2,599,000 - \$2,699,000

Land Size: 32.7 Acres

View: https://www.ypa.com.au/8134383

Shane Spiteri 0488 980 115

Ricky Frew 0402 007 100

Whilst every attempt has been made to ensure the accuracy of the floor plan contained here, measurements of doors, windows, rooms and any other items are approximate and no responsibility is taken for any error, omission, or mis-statement. This plan is for illustrative purposes only and should be used as such by any prospective purchaser. The services, systems and appliances shown have not been tested and no guarantee as to their operability or efficiency can be given.