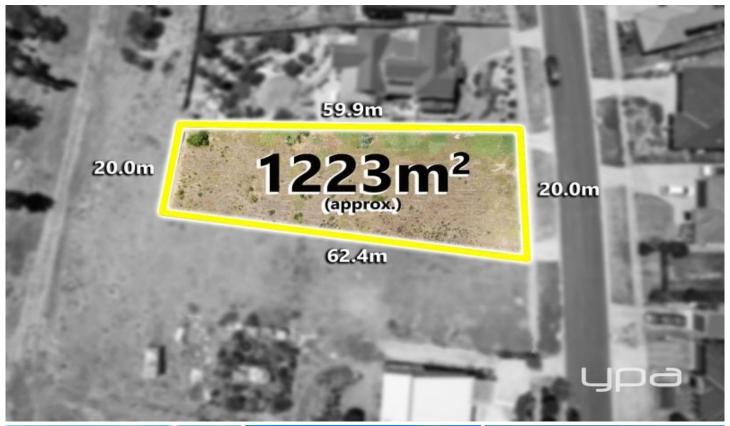

## 10 Fairway Crescent Darley VIC

Nestled on the outskirts of Darley, 10 Fairway Crescent offers a rare opportunity to embrace tranquility and natural beauty. Situated on a generous 1223m² block of land, this property boasts picturesque views of a serene landscape, creating a captivating backdrop for daily life.

A privilege reserved for the fortunate few who call this address home. 10 Fairway Crescent epitomizes the perfect blend of suburban living.

**Price**: \$329,000 - \$359,000

Land Size: 1223 sqm

View: https://www.ypa.com.au/8134462