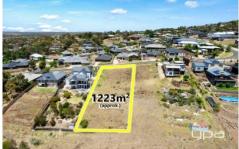

## 10 Fairway Crescent Darley VIC

Nestled on the outskirts of Darley, 10 Fairway Crescent offers a rare opportunity to embrace tranquility and natural beauty. Situated on a generous 1223m² block of land, this property boasts picturesque views of a serene landscape, creating a captivating backdrop for daily life.

A privilege reserved for the fortunate few who call this address home. 10 Fairway Crescent epitomizes the perfect blend of suburban living.

**Price**: \$329,000 - \$359,000

Land Size: 1223 sqm

View: https://www.ypa.com.au/8134462