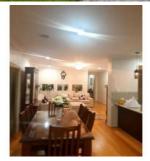

## Main features include:

- Master bedroom with ensuite and WIR
- Other bedrooms with built in robes
- Open plan kitchen with stainless steel appliances
- Spacious laundry room
- Ducted heating and Split system cooling
- Spacious front yard
- Low maintenance big backyard
- Internal access to garage