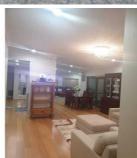

## Main features include:

- Master bedroom with ensuite and WIR
- Other bedrooms with built in robes
- Open plan kitchen with stainless steel appliances
- Spacious laundry room
- Ducted heating and Split system cooling
- Spacious front yard
- Low maintenance big backyard
- Internal access to garage