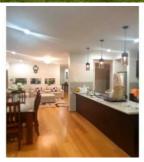

## Main features include:

- Master bedroom with ensuite and WIR
- Other bedrooms with built in robes
- Open plan kitchen with stainless steel appliances
- Spacious laundry room
- Ducted heating and Split system cooling
- Spacious front yard
- Low maintenance big backyard
- Internal access to garage