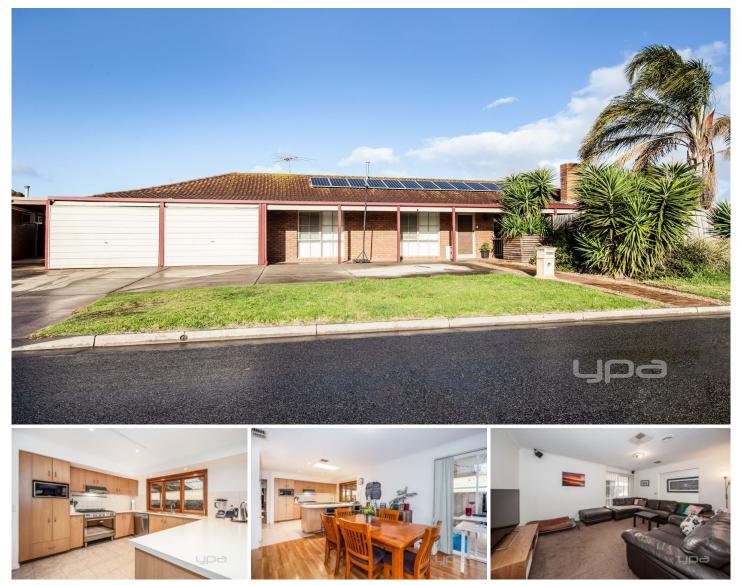

## **14 Kevington Street Werribee VIC**

Located in the highly sought-after south side of Werribee, this home is perfect for anyone looking for convenience mixed with family living! Not only does this home have character and charm, but all local amenities are at your fingertips with the Werribee CBD, Werribee train station, and sporting grounds all only a short distance away. The home also is zoned to popular primary and secondary schools and has easy freeway access.

## Property features:

? Three bedrooms; all featuring a built-in robe + study/small 4th bedroom

? Kitchen with stainless steel appliances, gas stove top/electric oven and heaps of storage space

? Double garage with workshop and additional off-street parking

? Huge undercover courtyard and great sized backyard,

3 🛤 2 🚔 2 🚘

Price : \$480 pw View : https://www.ypa.com.au/8134652

Ali Dowling 0450 778 972