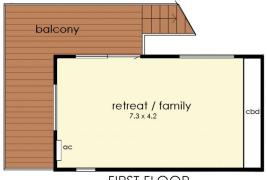

and private locations in Victoria.

Offered for sale for the first time since its construction in 1987, the original concept of the home was to design a building that complimented the natural surroundings, leaving most of the undulating block in its original state and giving the existing vegetation the opportunity to grow around it over time- almost as if the home had been there forever.

Artfully crafted and thoughtfully built with a deep respect for the local environment, this unique and bespoke home was constructed almost exclusively using locally sourced materials from the Mornington Peninsula region, including

4 📭 1 🖺 1 🗬

**Price**: \$1,000,000 - \$1,100,000

Land Size: 1088 sqm

View: https://www.ypa.com.au/8134665



Tony Talarico 0420 778 401



Katrina Talarico 0420 778 404





FIRST FLOOR