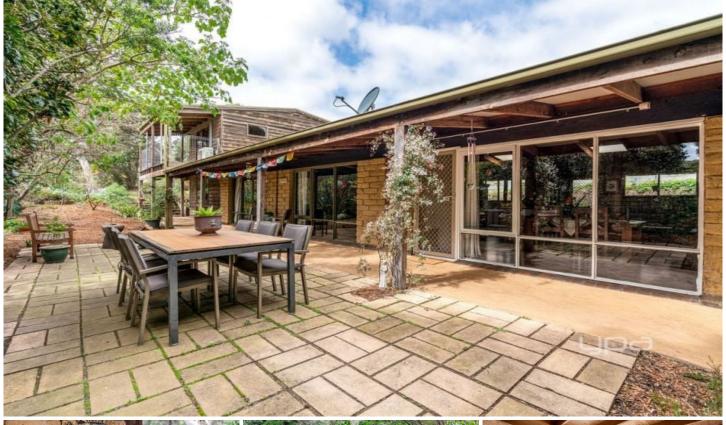

## 27 Evans Street Rye VIC

Nestled deep in the serene back beach locale of Rye, 'COOINDA' is a unique passive solar home that presents a rare opportunity to own a one of a kind property in one of the most sought after and private locations in Victoria.

Offered for sale for the first time since its construction in 1987, the original concept of the home was to design a building that complimented the natural surroundings, leaving most of the undulating block in its original state and giving the existing vegetation the opportunity to grow around it over time- almost as if the home had been there forever.

Artfully crafted and thoughtfully built with a deep respect for the local environment, this unique and bespoke home was constructed almost exclusively using locally sourced materials from the Mornington Peninsula region, including