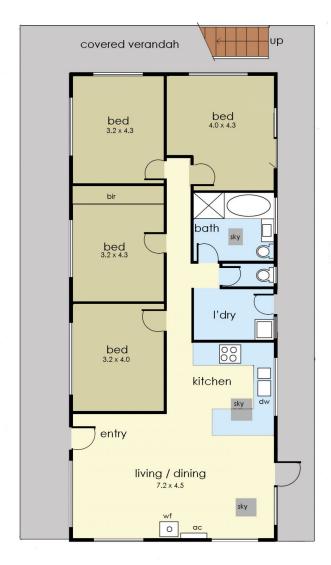

cations in Victoria.

Offered for sale for the first time since its construction in 1987, the original concept of the home was to design a building that complimented the natural surroundings, leaving most of the undulating block in its original state and giving the existing vegetation the opportunity to grow around it over time- almost as if the home had been there forever.

Artfully crafted and thoughtfully built with a deep respect for the local environment, this unique and bespoke home was constructed almost exclusively using locally sourced materials from the Mornington Peninsula region, including

4 📭 1 🖺 1 🗬

**Price**: \$1,000,000 - \$1,100,000

Land Size: 1088 sqm

View: https://www.ypa.com.au/8134665



Tony Talarico 0420 778 401



Katrina Talarico 0420 778 404





FIRST FLOOR