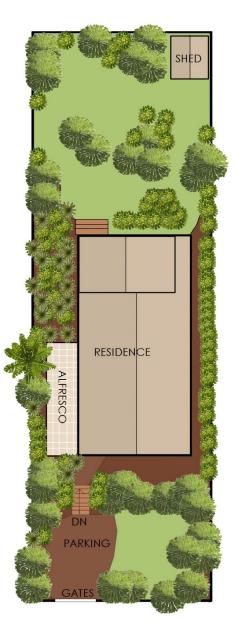

tions in Victoria.

Offered for sale for the first time since its construction in 1987, the original concept of the home was to design a building that complimented the natural surroundings, leaving most of the undulating block in its original state and giving the existing vegetation the opportunity to grow around it over time- almost as if the home had been there forever.

Artfully crafted and thoughtfully built with a deep respect for the local environment, this unique and bespoke home was constructed almost exclusively using locally sourced materials from the Mornington Peninsula region, including

4 📭 1 🖺 1 🗬

**Price**: \$1,000,000 - \$1,100,000

Land Size: 1088 sqm

View: https://www.ypa.com.au/8134665



Tony Talarico 0420 778 401



Katrina Talarico 0420 778 404





FIRST FLOOR