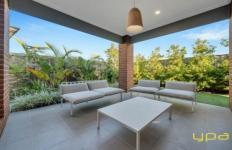

As you step into the central living zone, you'll be captivated by its elegant grey tones, clean lines, built-in entertainment alcove, expansive windows, and beautiful light timber-style floors that create a seamless flow. The kitchen is a standout feature, boasting a large island with marble countertops and, a pantry, premium appliances, and modern cabinetry. It opens onto a formal dining area, ideal for hosting dinner parties, and a comfortable lounge that comfortably accommodates the entire family. Enormous sliding doors lead out to a gorgeous alfresco area and a