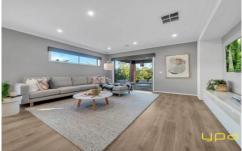

As you step into the central living zone, you'll be captivated by its elegant grey tones, clean lines, built-in entertainment alcove, expansive windows, and beautiful light timber-style floors that create a seamless flow. The kitchen is a standout feature, boasting a large island with marble countertops and, a pantry, premium appliances, and modern cabinetry. It opens onto a formal dining area, ideal for hosting dinner parties, and a comfortable lounge that comfortably accommodates the entire family. Enormous sliding doors lead out to a gorgeous alfresco area and a