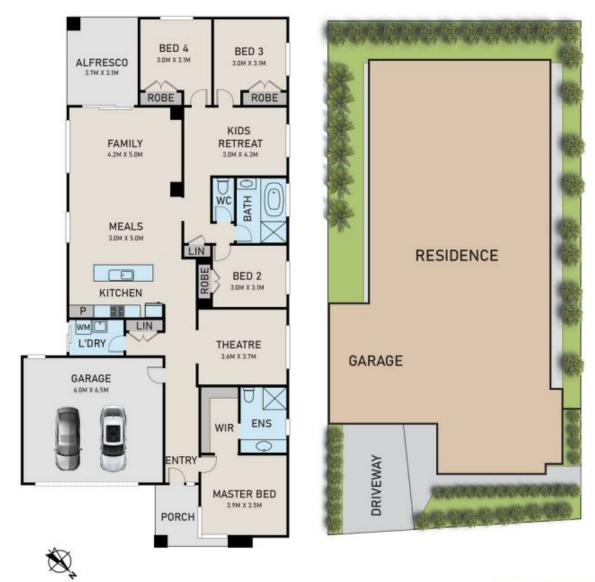

## FLOOR PLAN

## SITE PLAN

24 GRAZING WAY, CLYDE NORTH

\* DIMENSIONS ARE APPROXIMATE AND FOR ILLUSTRATIVE PURPOSES ONLY