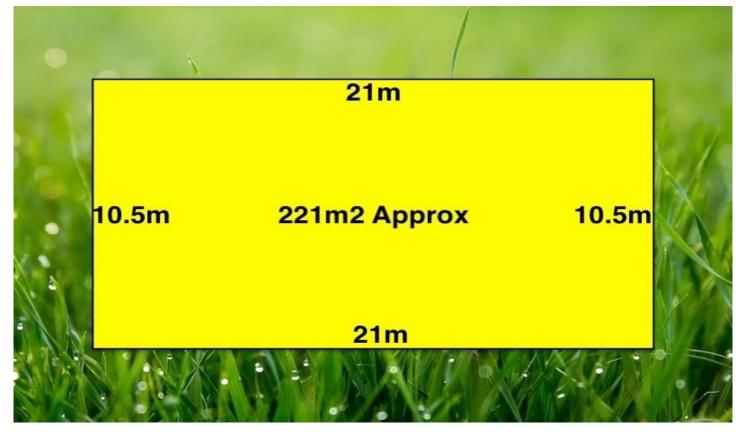

## **Thornhill Park**

For Sale: 221m<sup>2</sup> Block in Thornhill Central Estate

Build your future in the thriving Thornhill Central Estate with this perfectly sized 221m<sup>2</sup> block. Situated in a family-friendly community, this is an ideal location for those looking to settle in a peaceful yet convenient environment.

This is a fantastic opportunity to secure a great block in a highly sought-after estate. Contact us today to learn more!

| Price     | : \$250,000 - \$270,000          |
|-----------|----------------------------------|
| Land Size | : 221 sqm                        |
| View      | : https://www.vpa.com.au/8135008 |