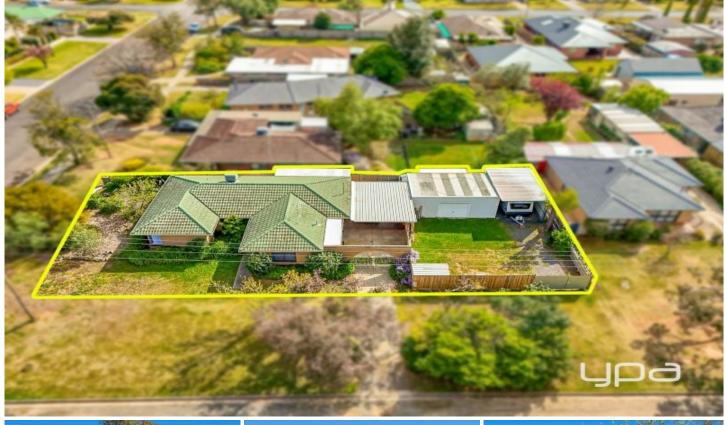

## 22 Dundas Street Darley VIC

Set on a generous 707m2 (approx.) block with exciting potential for subdivision (STCA), this beautifully renovated 3-bedroom home in the heart of Darley offers both lifestyle and future growth opportunities. Ideally located within walking distance to local schools, Darley Shopping Centre, and the Darley Football Club, convenience is truly at your doorstep.

Outside, a double carport, with separate shed and

## 3 🕮 2 🖺 2 🖨

**Price**: \$589,000 - \$629,000

Land Size: 707 sqm

View: https://www.ypa.com.au/8135302

Shane Spiteri 0488 980 115

Shane O'Brien 0431 766 082