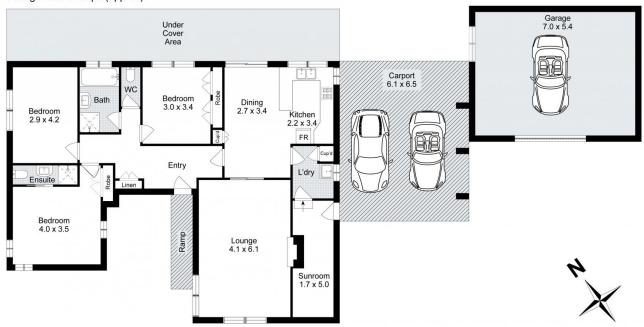

## 22 Dundas Street Darley VIC

Set on a generous 707m2 (approx.) block with exciting potential for subdivision (STCA), this beautifully renovated 3-bedroom home in the heart of Darley offers both lifestyle and future growth opportunities. Ideally located within walking distance to local schools, Darley Shopping Centre, and the Darley Football Club, convenience is truly at your doorstep.

Inside, the home has been stylishly updated, featuring a spacious open-plan kitchen and dining area perfect for modern family living. The light-filled lounge provides a welcoming space, while the master bedroom offers a relaxing retreat. Additional features include built-in robes in the bedrooms, heating and cooling with ceiling fans for year-round comfort, and a neat, central bathroom.

Outside, a double carport, with separate shed and

## 3 🕮 2 🖺 2 🖨

**Price**: \$589,000 - \$629,000

Land Size: 707 sqm

View: https://www.ypa.com.au/8135302

Shane Spiteri 0488 980 115

Shane O'Brien 0431 766 082

## Living Area: 124sqm (approx)

## 22 Dundas Street, Darley