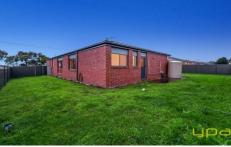

The contemporary kitchen sits at the heart of the home with white stone bench tops and breakfast bar, plus premium stainless-steel appliances, including dishwasher. It's complemented by a spacious dining area and comfortable lounge. The open floorplan and large windows extend this space making it inviting and relaxed. Large sliding doors take you outdoors to the spacious backyard which offers a great space for BBQs, and play time for the kids. A private lounge at the front of the home gives you a place to enjoy some down time.

4 2 2 2

Price : \$560 pw Land Size : 606 sqm

View: https://www.ypa.com.au/8135391

Nidhi Mahajan 0416 013 196

Jayne Rosevear 0438580780

Floor Plan

Site Plan

45 Syme Road, Pakenham