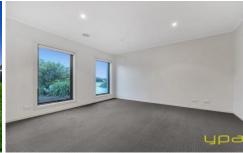

The contemporary kitchen sits at the heart of the home with white stone bench tops and breakfast bar, plus premium stainless-steel appliances, including dishwasher. It's complemented by a spacious dining area and comfortable lounge. The open floorplan and large windows extend this space making it inviting and relaxed. Large sliding doors take you outdoors to the spacious backyard which offers a great space for BBQs, and play time for the kids. A private lounge at the front of the home gives you a place to enjoy some down time.