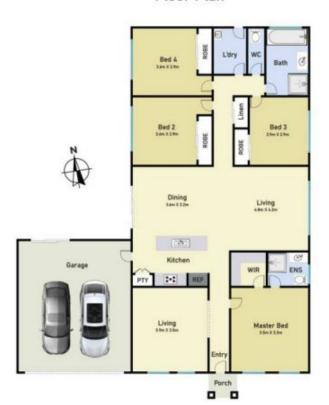

## 45 Syme Road PAKENHAM VIC

If you're looking for a modern, relaxed lifestyle, then look no further. This beautiful home includes all the mod cons your family could need! The highlights include dual living, a good-sized garden, spacious bedrooms, and premium inclusions throughout.

The contemporary kitchen sits at the heart of the home with white stone bench tops and breakfast bar, plus premium stainless-steel appliances, including dishwasher. It's complemented by a spacious dining area and comfortable lounge. The open floorplan and large windows extend this space making it inviting and relaxed. Large sliding doors take you outdoors to the spacious backyard which offers a great space for BBQs, and play time for the kids. A private lounge at the front of the home gives you a place to enjoy some down time.

4 2 2 2

Price : \$560 pw Land Size : 606 sqm

View: https://www.ypa.com.au/8135391

Nidhi Mahajan 0416 013 196

Jayne Rosevear 0438580780

Floor Plan

Site Plan

45 Syme Road, Pakenham

\* Dimensions are approximate and for illustrative purposes only