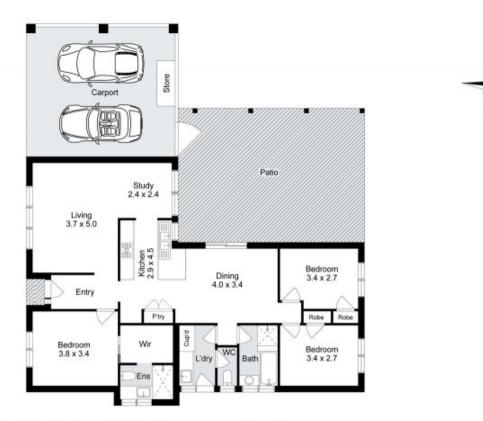

## 49 Underbank Boulevard Bacchus Marsh VIC

Discover comfort and style in this remarkable home set on a spacious 771m2 (approx.) plot. Situated in a prime central Bacchus Marsh location, close to freeway access, walking tracks and easy access to public transport, this family home ticks all the boxes.

The master suite boasts a walk-in robe and a tastefully renovated ensuite, while the remaining two generously sized bedrooms feature convenient built-in robes. Step into the welcoming interior, where a spacious front living area seamlessly flows into an additional study space, creating a perfect setting for family living.

The renovated kitchen, positioned at the heart of the home, features a free standing 900mm cooker, dishwasher, glass splashback and ample bench space all overseeing the open meals area, providing an immense sense of space.

## 49 Underbank Boulevard, Bacchus Marsh

Whilst every attempt has been made to ensure the accuracy of the floor plan contained here, measurements of doors, windows, rooms and any other items are approximate and no responsibility is taken for any error, ornission, or mis-star. This plan is for illustrative purposes only and should be used as such by any prospective purchaser. The services, systems and appliances shown have not been tested and no guarantee as to their operability or efficiency can be given.