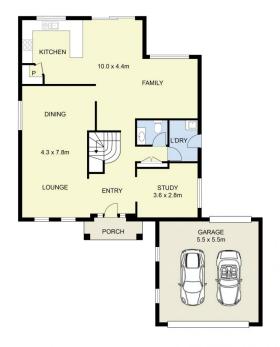

## 12 Diamond Court Hillside VIC

Situated in the heart of Bellevue Estate of Hillside! This exceptional one-owner brick residence boasts five spacious bedrooms, plus an additional open study that can serve as a sixth bedroom, perfect for growing families or those in need of extra space.

As you enter, you'll be greeted by a formal living area that flows seamlessly into the dining room. The generous kitchen is a chef's delight, featuring ample bench and cupboard space, and overlooks the inviting meals and family room-ideal for entertaining or family gatherings.

Step outside, to an expansive alfresco area invites you to relax or entertain with family and friends, while beautifully manicured gardens provide a serene backdrop for outdoor enjoyment.

Other features include, double lock up garage with drive through access, garden shed and plenty of storage space throughout.

## 12 Diamond Court, Hillside

SCALE(METRES)

DISCLAIMER: ALL DIMENSIONS ARE AN APPROXIMATION ONLY AND NO GUARANTEE IS GIVEN WITH RESPECT TO ACCURACY.