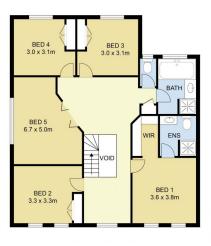

## 12 Diamond Court Hillside VIC

Situated in the heart of Bellevue Estate of Hillside! This exceptional one-owner brick residence boasts five spacious bedrooms, plus an additional open study that can serve as a sixth bedroom, perfect for growing families or those in need of extra space.

## 12 Diamond Court, Hillside

SCALE(METRES)

DISCLAIMER: ALL DIMENSIONS ARE AN APPROXIMATION ONLY AND NO GUARANTEE IS GIVEN WITH RESPECT TO ACCURACY.