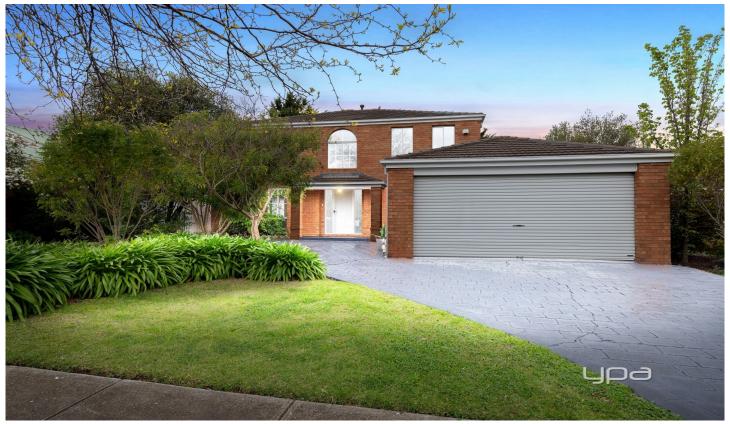

## 12 Diamond Court Hillside VIC

Situated in the heart of Bellevue Estate of Hillside! This exceptional one-owner brick residence boasts five spacious bedrooms, plus an additional open study that can serve as a sixth bedroom, perfect for growing families or those in need of extra space.

Step outside, to an expansive alfresco area invites you to relax or entertain with family and friends, while beautifully manicured gardens provide a serene backdrop for outdoor enjoyment.

Other features include, double lock up garage with drive through access, garden shed and plenty of storage space throughout.

5 🚐 2 🚔 2 🗬

**Price**: \$900,000 - \$990,000

Land Size: 684 sqm

View: https://www.ypa.com.au/8135528

Monique Cukavac 0449624617

Eddi Bagdadi 03 9449 2088