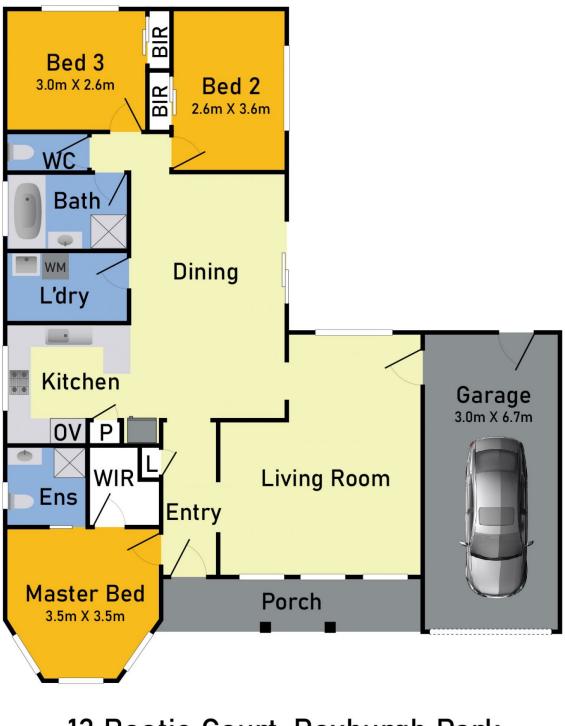

## Floor Plan

## 13 Bootie Court, Roxburgh Park

\* Dimensions are approximate and for illustrative purposes only