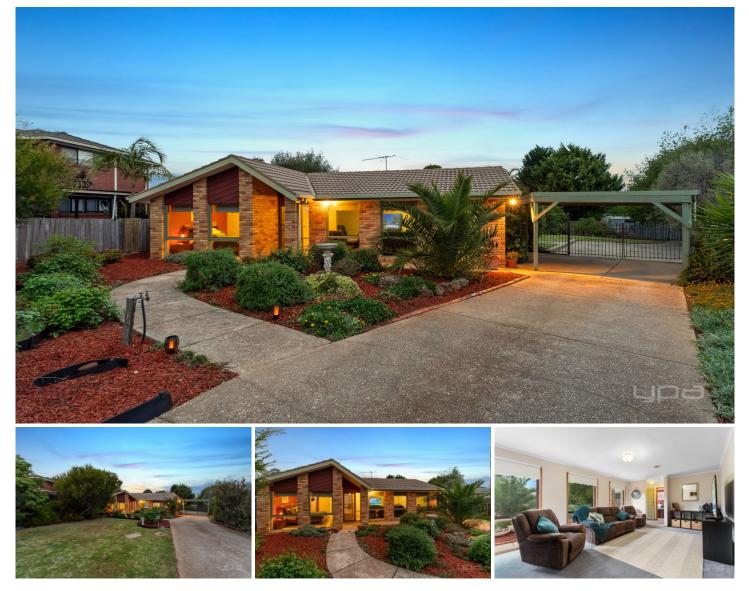

## **6 Kris Court Melton West VIC**

In the heart of Melton West sits the opportunity to secure a stunning home in a family friendly court on a massive 805m2 (approx.) block, close by to all amenities such as: Woodgrove shopping centre, schooling of all levels including St Francis Catholic College, childcare, parks, public transport, shops, and freeway access. Well cared for since its establishment, this home is sure to impress.

Upon entering this warm and welcoming home, you're greeted by one of two living areas, where the generous proportions and functional floorplan are immediately noticeable.

This area seamlessly flows into the dining room and the well-equipped galley-style kitchen, which features, an gas cooktop, rangehood, double basin sink, and ample storage.

## 3 🛤 2 🚔 2 🛱

 Price
 : \$509,000 - \$559,000

 Building Size
 : 155 sqm

 Land Size
 : 805 sqm

 View
 : https://www.ypa.com.au/8136488

Shane Spiteri 0488 980 115

Whilst every attempt has been made to ensure the accuracy of the floor plan contained here, measurements of doors, windows, rooms and any other items are approximate and no responsibility is taken for any error, omission, or mis-statement. This plan is for illustrative purposes only and should be used as such by any prospective purchaser. The services, systems and appliances shown have not been tested and no guarantee as to their operability or efficiency can be given.