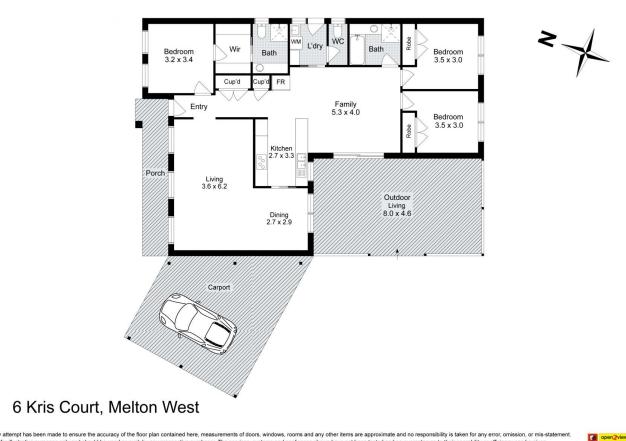

## 3 🛤 2 🚔 2 🛱

 Price
 : \$509,000 - \$559,000

 Building Size
 : 155 sqm

 Land Size
 : 805 sqm

 View
 : https://www.ypa.com.au/8136488

Shane Spiteri 0488 980 115

Whilst every attempt has been made to ensure the accuracy of the floor plan contained here, measurements of doors, windows, rooms and any other items are approximate and no responsibility is taken for any error, omission, or mis-statement. This plan is for illustrative purposes only and should be used as such by any prospective purchaser. The services, systems and appliances shown have not been tested and no guarantee as to their operability or efficiency can be given.