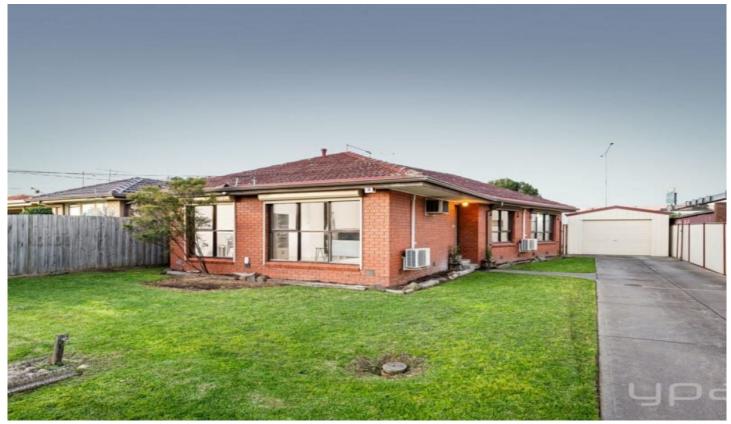

## 55 Lackenheath Drive TULLAMARINE VIC

- Newly polished hardwood flooring that flows throughout the entire property.
- The spacious living room, thoughtfully separate from the kitchen and meals area.
- Recently updated kitchen, featuring modern stainless steel appliances, soft close cabinetry and stone top benches.
- Three great-sized bedrooms.

## 3 🕮 1 🖺 3 🖨

Price : \$550 pw Land Size : 532 sqm

View: https://www.ypa.com.au/8136526

Alexandra Bugeja 0499 974 273