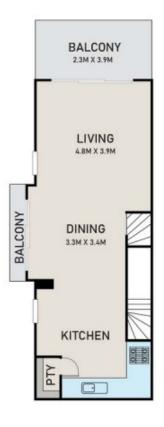

At its core, an open-plan living area sets the stage for elegant living and entertaining, bookended by a full-width balcony and a galley kitchen with premium appliances and

GROUND FLOOR LEVEL 1 SITEPLAN

## 12 AXEL WALK, CRANBOURNE NORTH

FLOOR AND SITE PLAN IS FOR ILLUSTRATIVE PURPOSES ONLY AND NOT TO SCALE. THE VENDOR, AGENCY OR SUPPLIER MAKE NO GUARANTEE, WARRANTY OR REPRESENTATION AS TO THE ACCURACY OF ANY INFORMATION CONTAINED HEREIN AND THE COMPLETENESS OF THE FLOOR PLANNED WILL ACCEPT NO LIABILITY FOR ITS ACCURACY. INTERESTED PARTIES ARE ADVISED TO MAKE THEIR OWN INDEPENDENT ENQUIRIES.