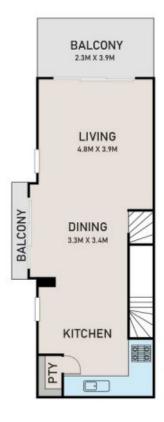

At its core, an open-plan living area sets the stage for elegant living and entertaining, bookended by a full-width balcony and a galley kitchen with premium appliances and

GROUND FLOOR LEVEL 1 SITEPLAN

## 12 AXEL WALK, CRANBOURNE NORTH

FLOOR AND SITE PLAN IS FOR ILLUSTRATIVE PURPOSES ONLY AND NOT TO SCALE. THE VENDOR, AGENCY OR SUPPLIER MAKE NO GUARANTEE, WARRANTY OR REPRESENTATION AS TO THE ACCURACY OF ANY INFORMATION CONTAINED HEREIN AND THE COMPLETENESS OF THE FLOOR PLANNED WILL ACCEPT NO LIABILITY FOR ITS ACCURACY. INTERESTED PARTIES ARE ADVISED TO MAKE THEIR OWN INDEPENDENT ENQUIRIES.