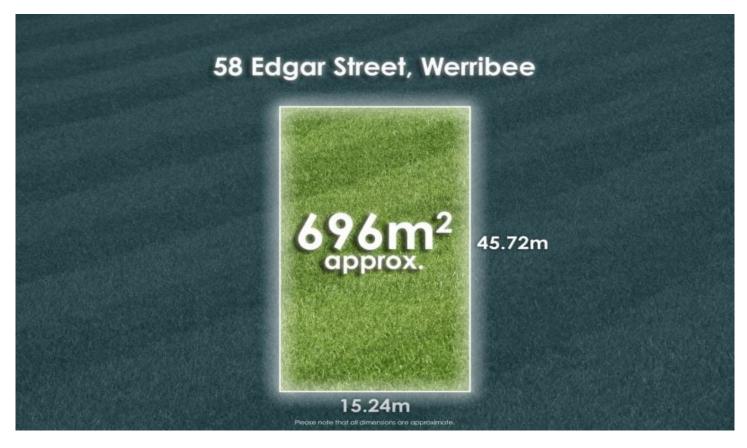

## 58 Edgar Street Werribee VIC

A rare opportunity to purchase a large block of 696m2 approx, surrounded by quality homes in a central Werribee location. Perfect for your dream home or possible development site (STCA) this South East facing allotment with 15 metre (approximate) frontage offering great value! Exciting and rare prospect located within close proximity to Werribee Station and Main Street shopping precinct, Werribee train station, freeway access and schools.