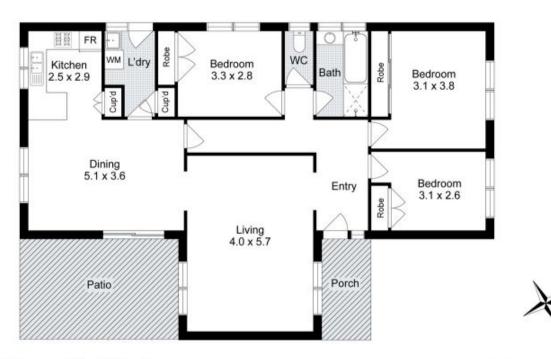

Upon entering the property, you're greeted by a spacious living room, with large windows flooding the room with natural light. The living zones seamlessly flow together to the adjoined dining and kitchen area, with inviting garden

3 📭 1 🖺 2 🖨

**Price**: \$499,000 - \$539,000

**Building Size**: 150 sqm **Land Size**: 650 sqm

View: https://www.ypa.com.au/8136827

Izabel Dusik 0421 833 010

140 Gisborne Road, Darley

Whitst every attempt has been made to ensure the accuracy of the floor plan contained here, measurements of doors, windows, rooms and any other items are approximate and no responsibility is taken for any error, crisission, or mis-statemer.
This plan is for illustrative purposes only and should be used as such by any prospective purchaser. The services, systems and appliances shown have not been tested and no guarantee as to their operability or efficiency can be given.