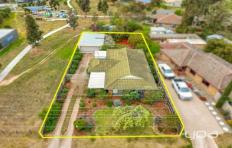

## 140 Gisborne Road Darley VIC

The meticulously presented home at 140 Gisborne Road situated on a generous sized block of approximately 650m2, this residence features a practical floorplan and tasteful renovations, ensuring comfortable living for its occupants.