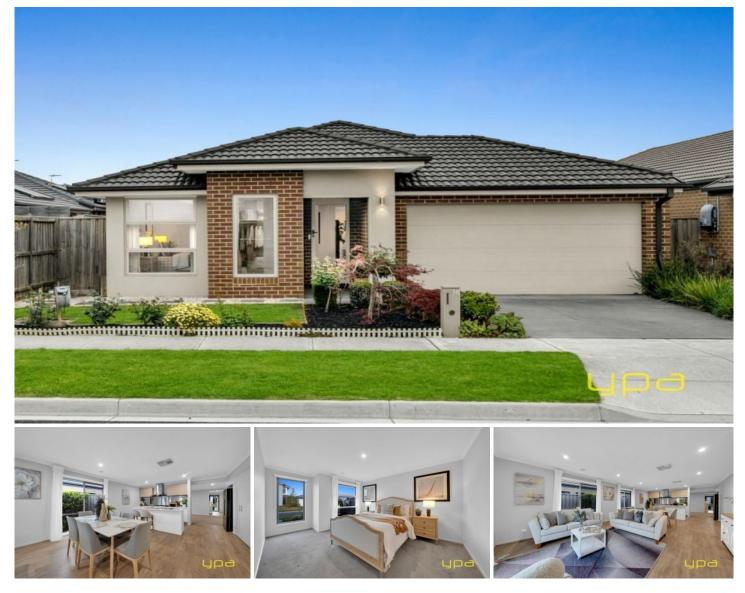

## 16 Ballymarang Chase Cranbourne West VIC

Nestled in the heart of Cranbourne West, this delightful house on Ballymarang Chase offers a perfect blend of comfort and convenience for families. The property boasts spacious living areas designed for modern family life, ensuring everyone has their own space to relax and unwind. The open-plan layout seamlessly connects the living, dining, and kitchen areas, creating a warm and inviting atmosphere for gatherings. Featuring both heating and evaporative cooling, this home ensures year-round comfort for your family.

## 4 🛤 2 🚔 2 🚘

| Price     | : \$749,000 - \$799,000          |
|-----------|----------------------------------|
| Land Size | : 414 sqm                        |
| View      | : https://www.vpa.com.au/8137012 |