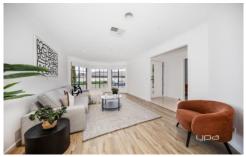

## Features Include:

- ? Master bedroom showcasing a walk-in wardrobe and ensuite
- ? Additional two spacious bedrooms with built-in wardrobes
- ? Home office
- ? Front formal lounge
- ? Open plan kitchen is located perfectly to incorporate the meals and living space
- ? Kitchen complete with ample cupboard space, gas cooktop, wall oven, range hood, dishwasher and double sink
- ? Central bathroom with bathtub and shower