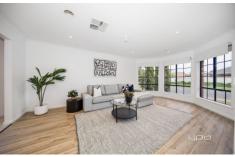

## Features Include:

- ? Master bedroom showcasing a walk-in wardrobe and ensuite
- ? Additional two spacious bedrooms with built-in wardrobes
- ? Home office
- ? Front formal lounge
- ? Open plan kitchen is located perfectly to incorporate the meals and living space
- ? Kitchen complete with ample cupboard space, gas cooktop, wall oven, range hood, dishwasher and double sink
- ? Central bathroom with bathtub and shower