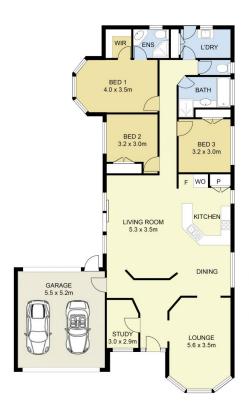

## Features Include:

- ? Master bedroom showcasing a walk-in wardrobe and ensuite
- ? Additional two spacious bedrooms with built-in wardrobes
- ? Home office
- ? Front formal lounge
- ? Open plan kitchen is located perfectly to incorporate the meals and living space
- ? Kitchen complete with ample cupboard space, gas cooktop, wall oven, range hood, dishwasher and double sink
- ? Central bathroom with bathtub and shower

## 9 Stoneman Turn, Caroline Springs

DISCLAIMER: ALL DIMENSIONS ARE AN APPROXIMATION ONLY AND NO GUARANTEE IS GIVEN WITH RESPECT TO ACCURACY.