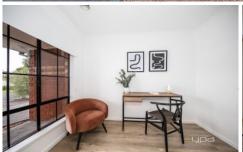

## Features Include:

- ? Master bedroom showcasing a walk-in wardrobe and ensuite
- ? Additional two spacious bedrooms with built-in wardrobes
- ? Home office
- ? Front formal lounge
- ? Open plan kitchen is located perfectly to incorporate the meals and living space
- ? Kitchen complete with ample cupboard space, gas cooktop, wall oven, range hood, dishwasher and double sink
- ? Central bathroom with bathtub and shower