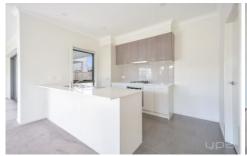

- ? Three bedrooms, Master bedroom with en-suite bathroom
- ? Open plan kitchen, dining and living
- ? Additional study area upon entry
- ? Central main bathroom with separate laundry and additional powder room
- ? Double garage on remote and a covered entertaining area outside

Extra Features: split system cooling, stainless-steel cooking appliances, gas cook top along with so much more!

Disclaimer: The property is accepted as is at the start of the