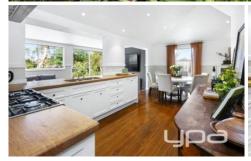

Situated in a quiet court, this property has been stylishly renovated and presents like new.

## Featuring:

- ? Three good-sized Bedrooms
- ? Family Bathroom with shower & deep bathtub
- ? Two separate living areas
- ? Ducted reverse cycle heating and cooling
- ? Coonara Wood Heater
- ? Peaceful outlook to the nature garden with fruit trees and veggie patch