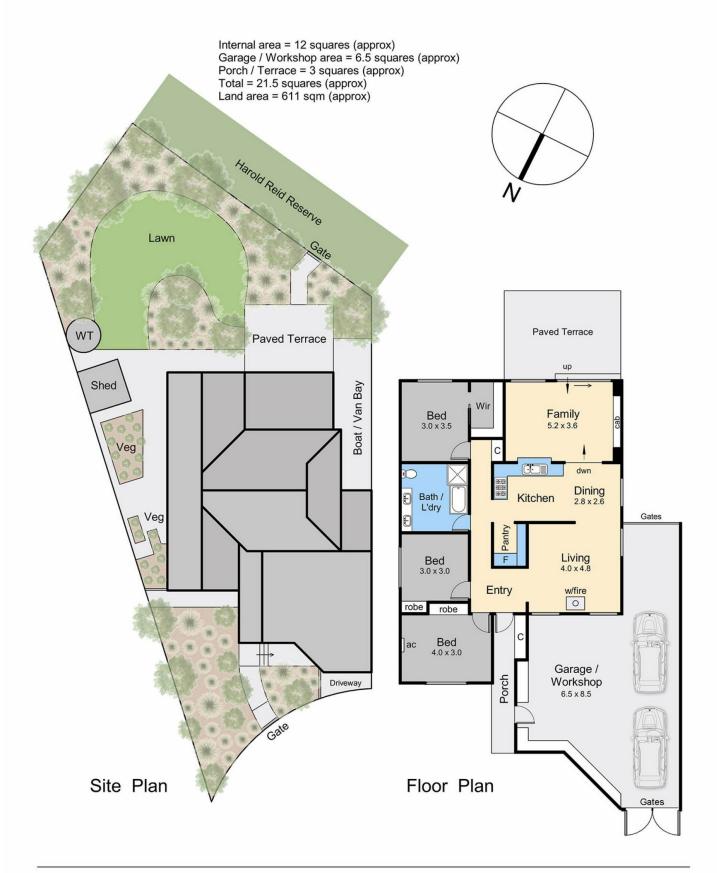

## 2 Swinton Court Baxter VIC

Calling all first home buyers and down-sizers. Come and enjoy the tranquillity of living in this beautiful location. Approximately 600m to central Baxter Shops and close to local train & bus services providing easy access to Frankston and beyond.

Situated in a quiet court, this property has been stylishly renovated and presents like new.

## Featuring:

- ? Three good-sized Bedrooms
- ? Family Bathroom with shower & deep bathtub
- ? Two separate living areas
- ? Ducted reverse cycle heating and cooling
- ? Coonara Wood Heater
- ? Peaceful outlook to the nature garden with fruit trees and veggie patch

## 3 🕮 1 📛 2 🖨

**Price** : \$700,000 - \$770,000

Land Size: 611 sqm

View: https://www.ypa.com.au/8137326

Mike Beaver 0413 528 961