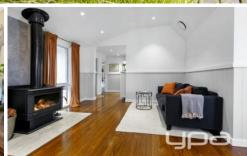

## Featuring:

- ? Three good-sized Bedrooms
- ? Family Bathroom with shower & deep bathtub
- ? Two separate living areas
- ? Ducted reverse cycle heating and cooling
- ? Coonara Wood Heater
- ? Peaceful outlook to the nature garden with fruit trees and veggie patch