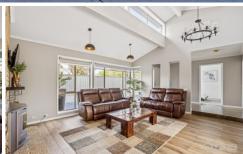

Upon entering, you're greeted by a sophisticated formal lounge with high ceilings and a cozy fireplace, complemented by a private office ideal for remote work or study. The heart of the home features a spacious open-plan family domain, where a contemporary kitchen with premium 900mm stainless-steel appliances and Caesarstone waterfall benchtops seamlessly connects to the living and dining areas-perfect for entertaining.