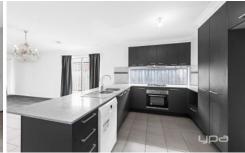

Other features include large open plan kitchen/meals/living space (complete with quality appliances including dishwasher), ducted heating, split system air conditioning and bright central bathroom. Complete with double garage with rear & internal access, large undercover pergola, easy to maintain gardens and small garden shed.