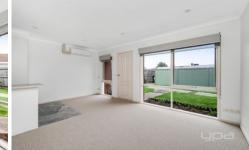

The open-plan living and dining area seamlessly connects with the recently renovated kitchen, which features stylish tiled flooring and high-quality stainless steel appliances. The home also includes a combined bathroom and laundry with mirrored built-in robes (BIRs), ensuring functionality and ease of use. Outside, a low-maintenance courtyard provides a private retreat, while an additional shed offers valuable storage space.