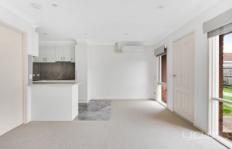

The open-plan living and dining area seamlessly connects with the recently renovated kitchen, which features stylish tiled flooring and high-quality stainless steel appliances. The home also includes a combined bathroom and laundry with mirrored built-in robes (BIRs), ensuring functionality and ease of use. Outside, a low-maintenance courtyard provides a private retreat, while an additional shed offers valuable storage space.