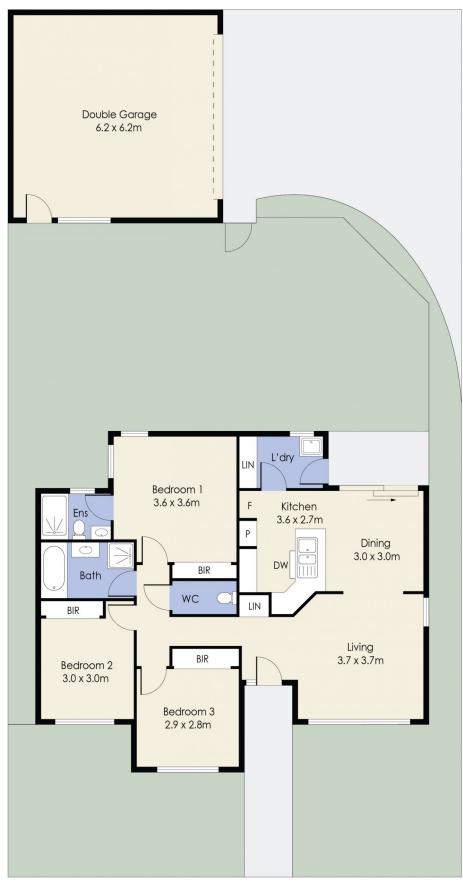

## 16/264 Shaws Road, WERRIBEE

Whilst every attempt has been made to ensure the accuracy of the floor plan contained here, measurements of doors, windows, rooms and any other items are approximate and no responsibility is taken for any error, omission, or mis-statement. This plan is for illustrative purposes only and should be used as such by any prospective purchaser. The services, systems and appliances shown have not been tested and no guarantee as to their operability or efficiency can be given.