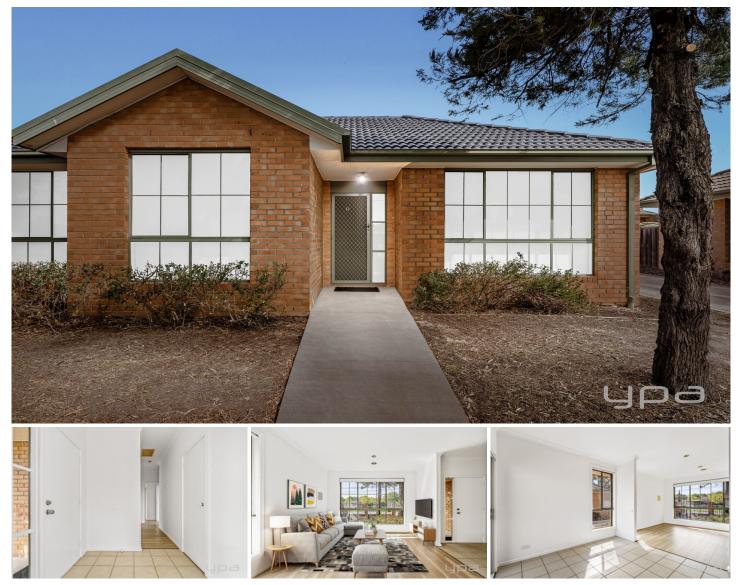

## 16/264 Shaws Road Werribee VIC

This superbly positioned and wonderfully low maintenance unit is packed with amazing features and upgrades - simply move in and enjoy! Situated within walking distance of Werribee train station, bus services, Werribee CBD, shops and medical facilities and boasting easy access to the freeway, there are very few locations as perfect as this. Offering one very lucky buyer the following features.

- ? Three bedrooms all with built in robes
- ? Master bedroom with separate ensuite
- ? Large sun filled living room
- ? Updated kitchen overlooking the adjacent meals area

? Blank canvass rear garden waiting for a buyer to make their own

? Double garage with remote access

? Quality appointments include ducted heating and split system cooling, Updated flooring, Freshly painted and