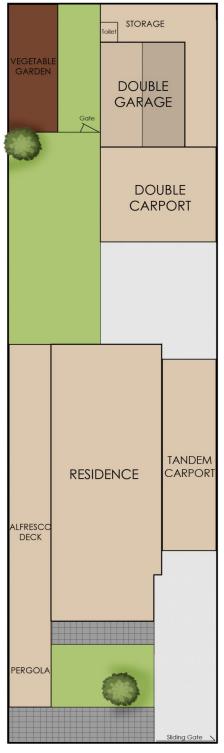

Totally secure and private in every sense, the thoughtfully-orientated home paves the way with subdivision potential (STCA), as a long side drive opens beyond the home to a generous rear yard complete with a tandem carport, a rear double garage currently converted into a leisure lounge with wood heater and a sound-proof room perfect for band practice.