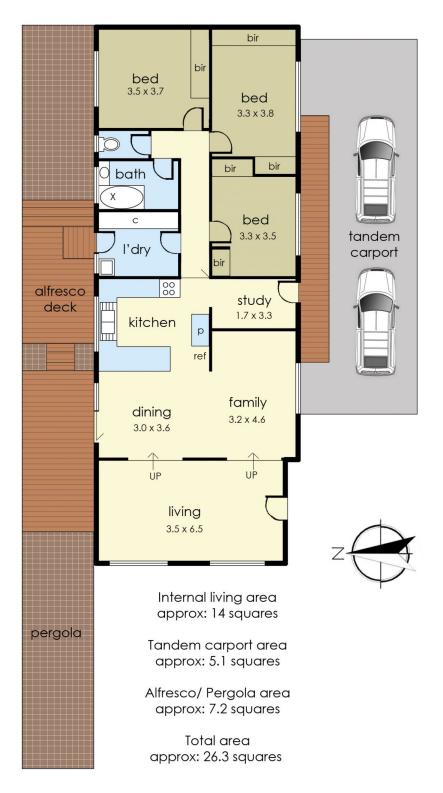

## 57 Leon Avenue Rosebud VIC

\* Inspection by Private Appointment \*

Presenting extraordinary potential for the future, this unique weatherboard retreat serves as a comfortable foundation for creative thinkers and developers alike. Set on a generous plot in one of Rosebud's delightful beachside communities, this prime location provides direct access to Rosebud Foreshore, Rosebud Primary School and Rosebud Beach Shopping Plaza.

Totally secure and private in every sense, the thoughtfully-orientated home paves the way with subdivision potential (STCA), as a long side drive opens beyond the home to a generous rear yard complete with a tandem carport, a rear double garage currently converted into a leisure lounge with wood heater and a sound-proof room perfect for band practice.

3 📭 1 🖺 6 🗬

**Price** : \$700,000 - \$770,000

Land Size: 841 sqm

View: https://www.ypa.com.au/8138556

Ryan O'Connor 0422 564 474

Chris Fahl 0404 668 818

## 57 Leon Avenue, Rosebud

© Produced by DND Floor Plans