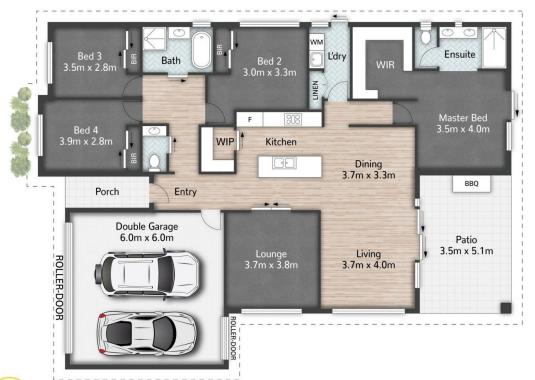

As you enter this remarkable home, you're greeted by beautiful floorboards that flow throughout, enhancing the warm and inviting atmosphere. This exquisite residence features four generously sized bedrooms, including a master suite that serves as your personal retreat. Complete with a spacious walk-in robe and a luxurious ensuite equipped with double vanities and an oversized shower, the master bedroom also provides direct access to your

4 📭 2 ⋤ 2 🗬

Price : JUST LISTED DONT MISS OUT!

Land Size: 480 sqm

View: https://www.ypa.com.au/8138640

Daniel Garcia 0416 565 417

**Steven Spiteri** 0423 428 079

(Not In Position)

48 Melville Drive PIMPAMA

All dimensions are approximate; they are subject to errors and inaccuracies and no liability will be accepted. Plans are shown for marketing purposes only.