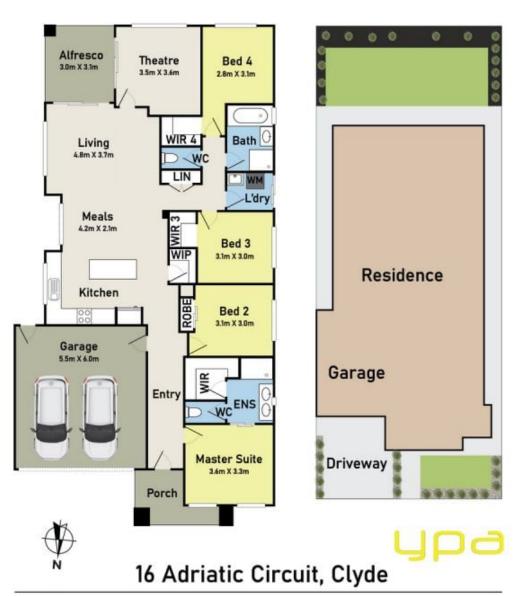

## 16 Adriatic Circuit Clyde VIC

Discover the perfect family home nestled on Adriatic Circuit in the thriving suburb of Clyde. This beautiful 4-bedroom, 2-bathroom house offers ample space for the modern family. With two garages, you'll have plenty of room for vehicles and storage, ensuring convenience and comfort for all members of the household. Enjoy year-round comfort with central heating and a split system for cooling.

Indulge in luxury and tranquility within the master bedroom, offering a sanctuary of opulence with a modern ensuite, complemented by a spacious walk-in robe. The high-end finishes and expansive windows create a truly exceptional space exuding sophistication. The modern family bathroom centrally serves three additional spacious bedrooms, ideal for accommodating the whole family.

## Floor Plan Site Plan

Floor and Site Plan is for illustrative purposes only and not to scale. The vendor, agency or supplier make no guarantee, warranty or representation as to the accuracy of any information contained herein and the completeness of the floor planned will accept no liability for its accuracy. Interested parties are advised to make their own independent enquiries.