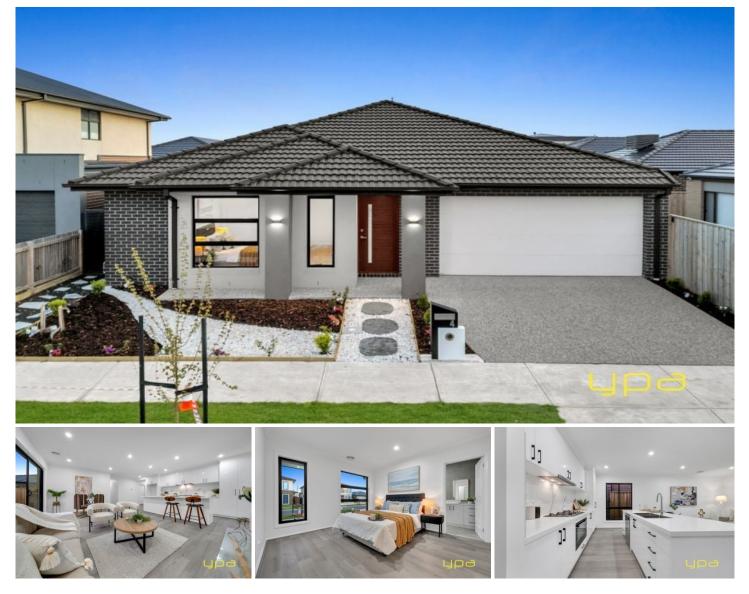

## **4 Equality Street Clyde North VIC**

Nestled on Equality Street in the vibrant suburb of Clyde North, this delightful 4-bedroom, 2-bathroom home offers an excellent opportunity for families looking to settle in a thriving community. The property boasts a spacious layout with modern amenities, including efficient heating and refrigerated cooling to ensure comfort throughout the year. The double garage provides ample space for vehicles and storage.

Clyde North is known for its family-friendly environment, with numerous parks and recreational facilities nearby. The area is also home to reputable schools such as Clyde Primary School and Hillcrest Christian College, making it an ideal location for families with children. With easy access to public transport and major highways, commuting to Melbourne CBD or other suburbs is a breeze.

## 4 🛤 2 🚔 2 🖨

Price : \$660,000 - \$720,000 View : https://www.ypa.com.au/8138755

Kamaljeet Singh 0433 619 387