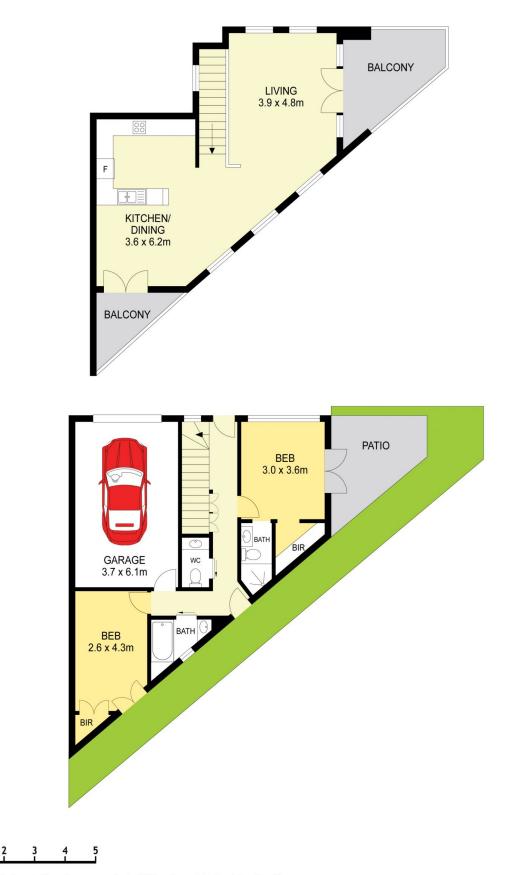

## 8/5-6 Chelsworth Place, Caroline Springs

Scale in metres Indicative only. Dimensions are approximate. All information contained herein is gathered from sources we believe to be reliable. However we cannot guarantee its accuracy and interested persons should rely on their own enquiries

n

Internals :134m<sup>2</sup>