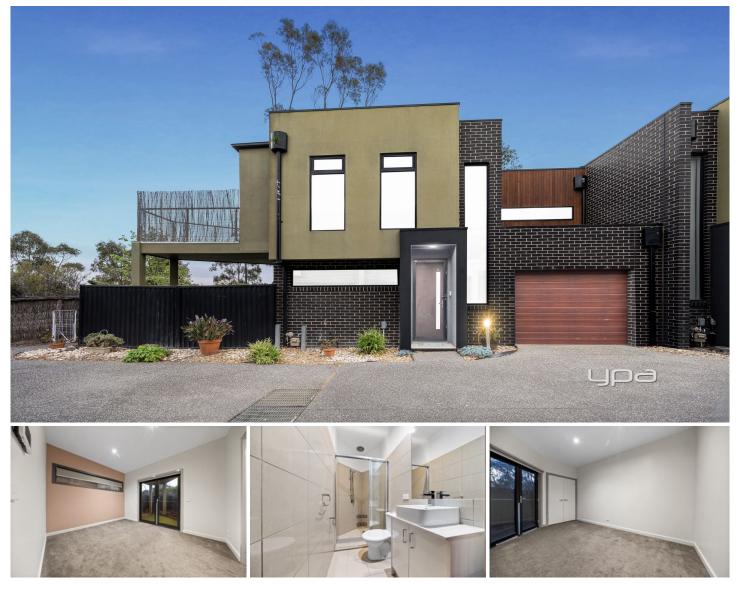

## 8/5-6 Chelsworth Place Caroline Springs VIC

A brilliant entry into the suburb of Caroline Springs, this cosy property is a winning choice either way with its affordability and superb location! Embrace yourself for the best living located only walking distance to Caroline Springs Boulevard, local primary and secondary schools, public transport, Caroline Springs Shopping Centre and the list goes on.

## **Ground Floor**

? Master bedroom showcases a walk-in wardrobe, ensuite and outdoor patio access

- ? An additional spacious bedroom with a built-in wardrobe
- ? Central bathroom with bathtub and shower
- ? European laundry
- ? Single car garage on remote with internal access

| Price     | : PRIVATE SALE I \$440,000 - \$480,000 |
|-----------|----------------------------------------|
| Land Size | : 156 sqm                              |
| View      | : https://www.vpa.com.au/8139171       |