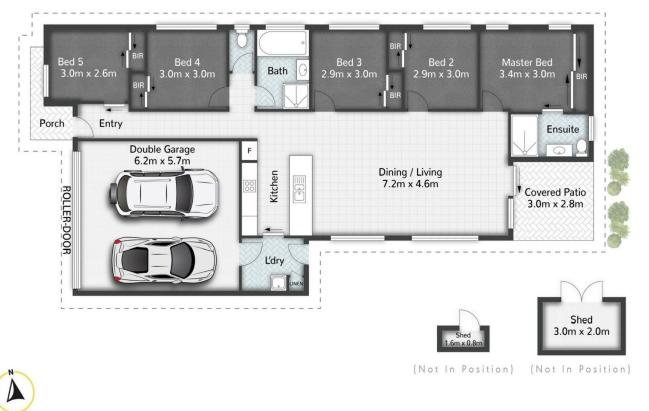

## 31 Moorinya Circuit **PIMPAMA**

E 5 € 2 € 2 191m<sup>2</sup>

All dimensions are approximate; they are subject to errors and inaccuracies and no liability will be accepted. Plans are shown for marketing purposes only.