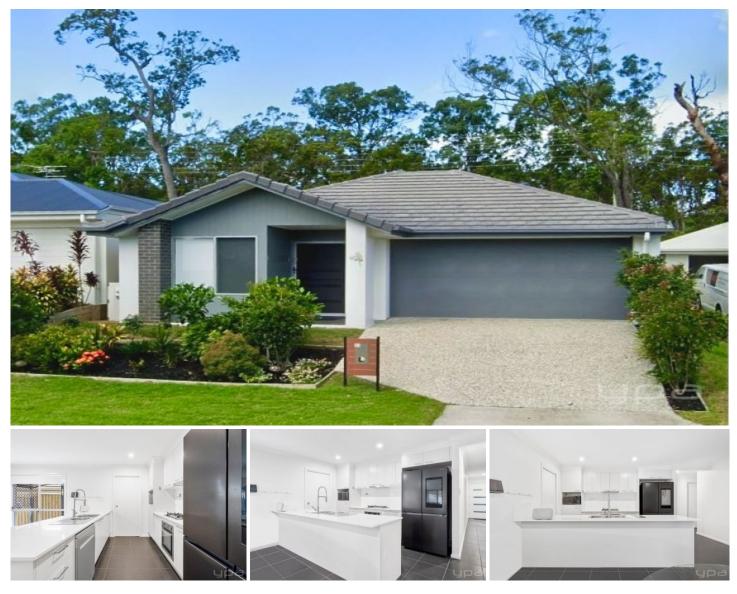

## 31 Moorinya Circuit Pimpama QLD

Discover the perfect blend of luxury and nature at 31 Moorinya Circuit, Pimpama. This rare 5-bedroom home boasts a unique position with a tranquil koala reserve as your rear neighbor, offering privacy and a serene backdrop.

Step inside the huge 1.2m entrance, with triple lock crim safe doors to find a modern, spacious layout equipped with smart lights and smart fans for your convenience. The home features a massive solar panel system with 2 inverters

that produces ample energy and allows for a complete off grid living experience, keeping your utility costs low while you enjoy a sustainable lifestyle. Additional highlights include gutter guard for easy maintenance, insulated garage roller door, fly screens throughout, whirlybird for increased temperature control and a gen 3 fast charger for 5 🛤 2 🚔 2 🚘