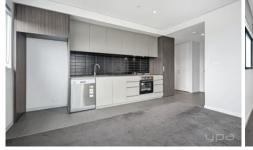

## Property features include:

- ? Two bedrooms with built in robes, master with ensuite
- ? Open plan kitchen, meal and living area
- ? Undercover secure parking
- ? European laundry
- ? Balcony

Extra features: dishwasher, gas stove top cooking, reverse cycle heating & cooling and much more