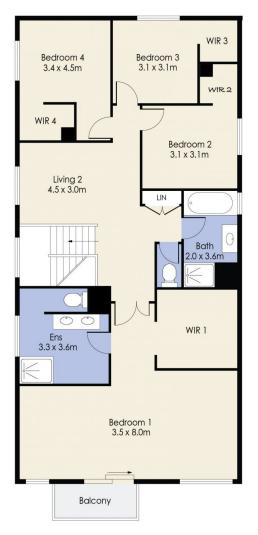

## 26 Grampians Avenue, WERRIBEE

Whilst every attempt has been made to ensure the accuracy of the floor plan contained here, measurements of doors, windows, rooms and any other items are approximate and no responsibility is taken for any error, omission, or mis-statement. This plan is for illustrative purposes only and should be used as such by any prospective purchaser. The services, systems and appliances shown have not been tested and no guarantee as to their operability or efficiency can be given.