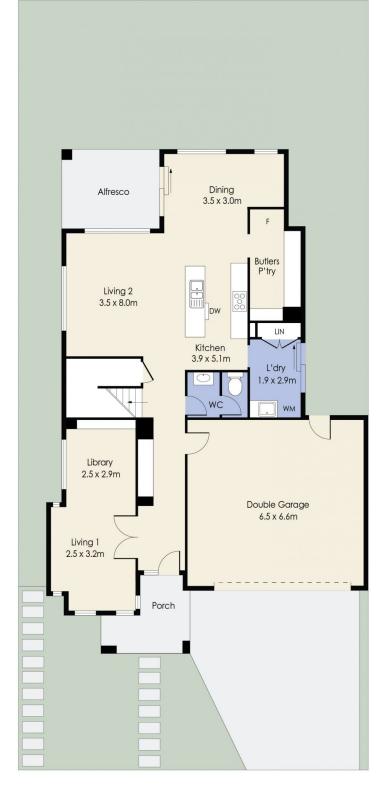

## 26 Grampians Avenue, WERRIBEE

Whilst every attempt has been made to ensure the accuracy of the floor plan contained here, measurements of doors, windows, rooms and any other items are approximate and no responsibility is taken for any error, omission, or mis-statement. This plan is for illustrative purposes only and should be used as such by any prospective purchaser. The services, systems and appliances shown have not been tested and no guarantee as to their operability or efficiency can be given.