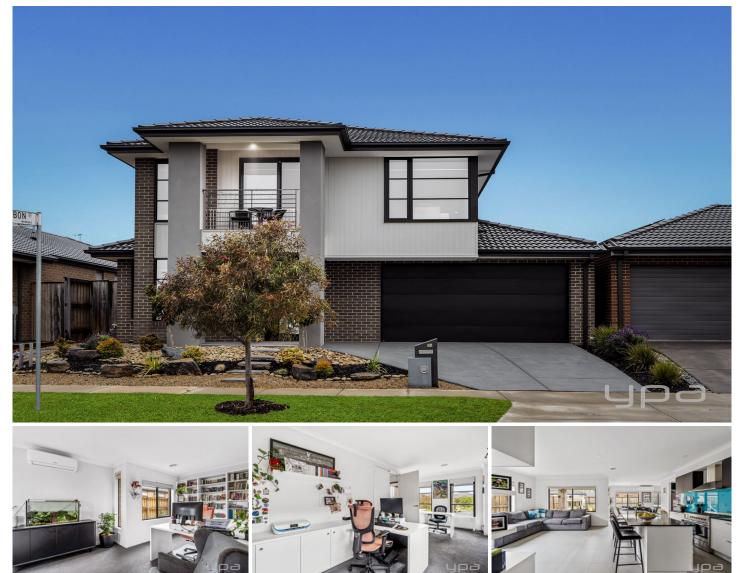

## 26 Grampians Avenue, Werribee

Situated in the popular Riverwalk estate where location truly matters. This home offers a spacious and large floorpan to accommodate a larger family.

Carefully curated by Simmonds homes it makes living feel luxe with the additional upgraded features you can fall in love with. The home itself is situated within walking distance from Riverwalk Primary School, Aspire Kindergarten as well as the Riverwalk kids water park. With easy freeway access, public transport and only a short drive to Werribee CBD Precinct with Restaurants, Cafes & Werribee Train Station.

Upon entry you'll be greeted by a wide corridor, Coat rack which will lead you into the downstairs Library/living room perfect for a theater, office or a fifth bedroom to

| 4 🎮 2 🚔 🛛 | 2 🛱 |
|-----------|-----|
|-----------|-----|

 Price
 : \$800,000 - \$850,000

 Land Size
 : 392 sqm

 View
 : https://www.ypa.com.au/8139475

Kiarah Bagnato 0449 941 895

Kirsty Cunningham 0414 344 475