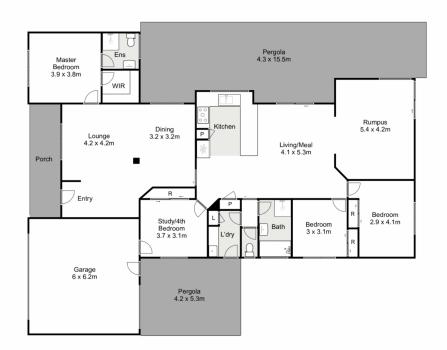

## 32 Darlingsford Boulevard Melton VIC

This stunning home is ideally located in the family friendly Darlingsford Estate in central Melton close by to all amenities including High Street shops, schools, public transport, Botanic Gardens, freeway access and parklands. This amazing location provides a great place for a family or a first home, backing onto the Botanic Gardens with access via the back gate this locations hosts walking tracks and the stunning Darlingsford Lake.

Leading up to the front door the manicured front garden provides a comforting and vibrant feel. Upon entering the home there is a spacious formal lounge which is also accompanied by extra space to utilise as a study area, or additional living zone.

The generously sized master bedroom which is situated at the front of the home boasts a walk-in robe and a stunning

4 2 2 2

**Price**: \$679,000 - \$719,000

Land Size: 673 sqm

View: https://www.ypa.com.au/8139747