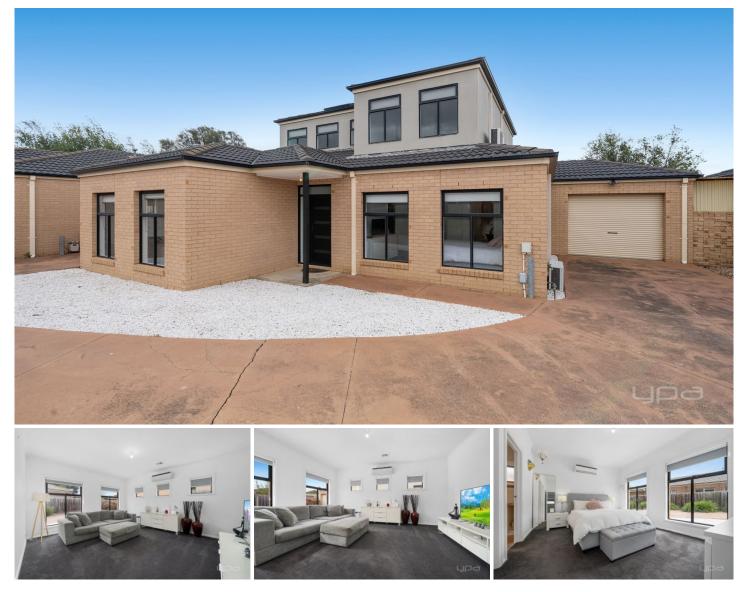

## 2/11 Merrijig Court Kurunjang VIC

Situated in the sought after Thoroughbred Park Estate in Kurunjang this property is conveniently positioned close by to everything that Kurunjang has to offer, including schooling of all levels, parklands, walking tracks, milk bar and easy access to the Western Freeway.

As soon as you enter the property you are greeted by the generously sized living area, providing a separate space for the whole family to enjoy. This sits adjacent to the main bedroom, which features a split system, walk in robe and a stunning ensuite that features floor to ceiling porcelain tiling and a stunning spa bath. The second bedroom that the ground floor has to offer is perfectly situated to also be used as a home office perfect for anyone working from home. Upstairs hosts the remaining two bedrooms that are both generously sized while featuring split systems, built in robes and are serviced by the immaculate central bathroom