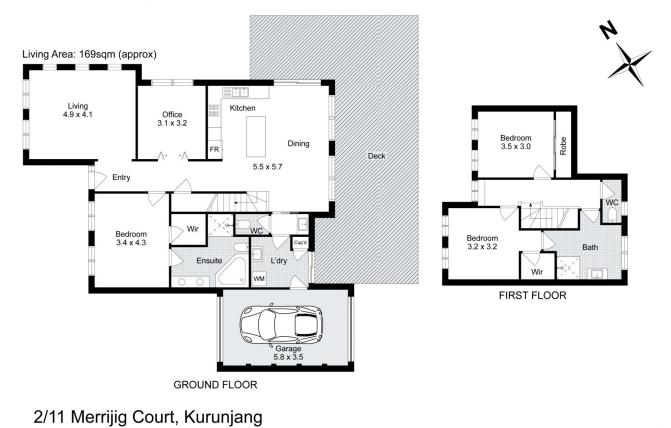

As soon as you enter the property you are greeted by the generously sized living area, providing a separate space for the whole family to enjoy. This sits adjacent to the main bedroom, which features a split system, walk in robe and a stunning ensuite that features floor to ceiling porcelain tiling and a stunning spa bath. The second bedroom that the ground floor has to offer is perfectly situated to also be used as a home office perfect for anyone working from home. Upstairs hosts the remaining two bedrooms that are both generously sized while featuring split systems, built in robes and are serviced by the immaculate central bathroom

Shane Spiteri 0488 980 115

Ricky Frew 0402 007 100

Whilst every attempt has been made to ensure the accuracy of the floor plan contained here, measurements of doors, windows, rooms and any other items are approximate and no responsibility is taken for any error, omission, or mis-statement. This plan is for illustrative purposes only and should be used as such by any prospective purchaser. The services, systems and appliances shown have not been tested and no guarantee as to their operability or efficiency can be given. P