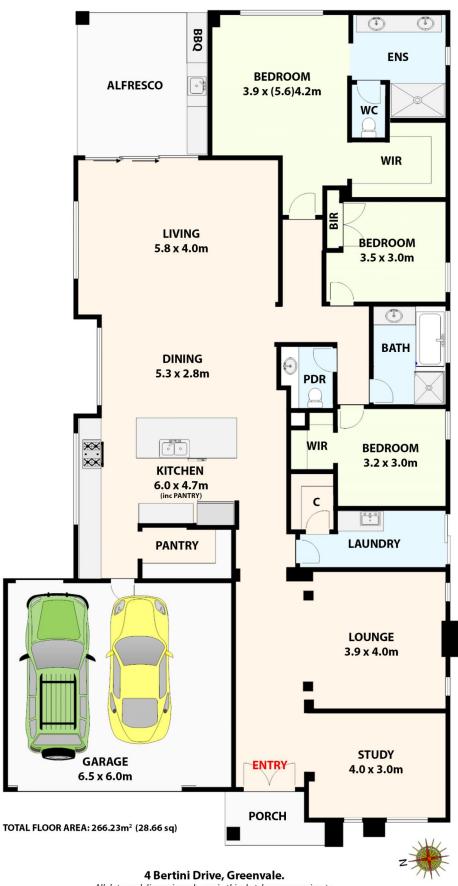

## 4 Bertini Drive Greenvale VIC

This extravagant family home in Providence Estate encompasses the very essence of a modern lifestyle that one would dream of, combined with a location that integrates seamlessly into the tranquil, natural beauty surrounding it.

Impressively presented, this magnificent home is the height of elegance where the floorplan offers a magnetic appeal with excellence on all levels delivering the highest quality fittings and finishes.

Positioned on a level allotment of 512m2 (approx..), creatively designed, as you enter the grand double doors, opening up to the wide hallway, presenting high gloss porcelain floors, recessed walls/ceilings and high ceilings with unique square set columns, where no expense has been spared.