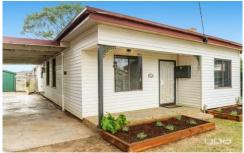

The home offers three spacious bedrooms, an immaculately renovated central bathroom, and a large lounge room, providing ample space for family living. The stunning kitchen features updated cabinetry, a gas cooktop and oven, a dishwasher, and plenty of bench and storage space, perfect for daily living and entertaining.

The lounge flows effortlessly to an enclosed alfresco entertaining area, surrounded by manicured, low-maintenance gardens. With plenty of space for year-round entertaining or potential future development