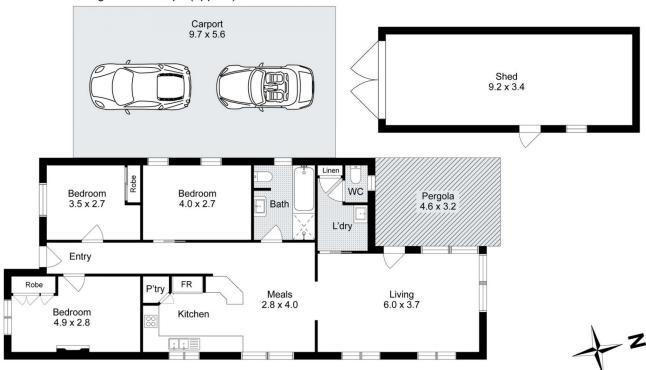

## 72 Wellington Street Darley VIC

Presenting an exceptional fusion of modern style and functionality, this beautifully designed home sits on a generous 824m² (approx.) allotment, making it an ideal choice for first-home buyers or investors. Located within walking distance of schools, IGA Supermarket, Darley Park, and just a short drive to the Bacchus Marsh township, the convenience of this location is unbeatable.

The home offers three spacious bedrooms, an immaculately renovated central bathroom, and a large lounge room, providing ample space for family living. The stunning kitchen features updated cabinetry, a gas cooktop and oven, a dishwasher, and plenty of bench and storage space, perfect for daily living and entertaining.

The lounge flows effortlessly to an enclosed alfresco entertaining area, surrounded by manicured, low-maintenance gardens. With plenty of space for year-round entertaining or potential future development

## Living Area: 100sqm (approx)

## 72 Wellington Street, Bacchus Marsh

Whilst every attempt has been made to ensure the accuracy of the floor plan contained here, measurements of doors, windows, rooms and any other items are approximate and no responsibility is taken for any error, omission, or mis-statement. This plan is for illustrative purposes only and should be used as such by any prospective purchaser. The services, systems and appliances shown have not been tested and no guarantee as to their operability or efficiency can be given.