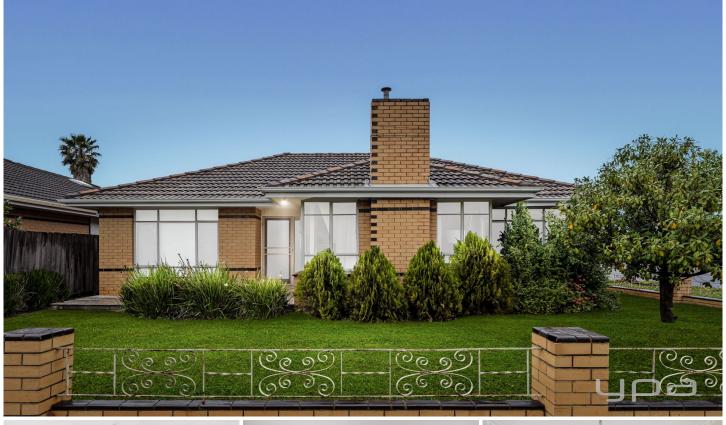

## 1/19 Hodge Street Werribee VIC

1/19 Hodge Street, Werribee

Positioned in one of Werribee's finest locations known as the 'Southside' and is within walking distance to everything.

This neat & tidy home is the perfect entry level to the Southside market offering 3 spacious bedrooms, formal living, open-style kitchen and meals area with seperate laundry & central bathroom. Outside access to a maintenance backyard space & Roller door and carport at rear of the property for easy drive-though access. New carpet throughout. Making this the perfect first home or investment for anyone looking to join the marketplace.

3 📭 1 🖺 2 🖨

Price : GRAND OPENING! \$480,000 to \$510,000

Land Size: 335 sqm

View: https://www.ypa.com.au/8140184

Kiarah Bagnato 0449 941 895

Mitch Smit 0450 913 513