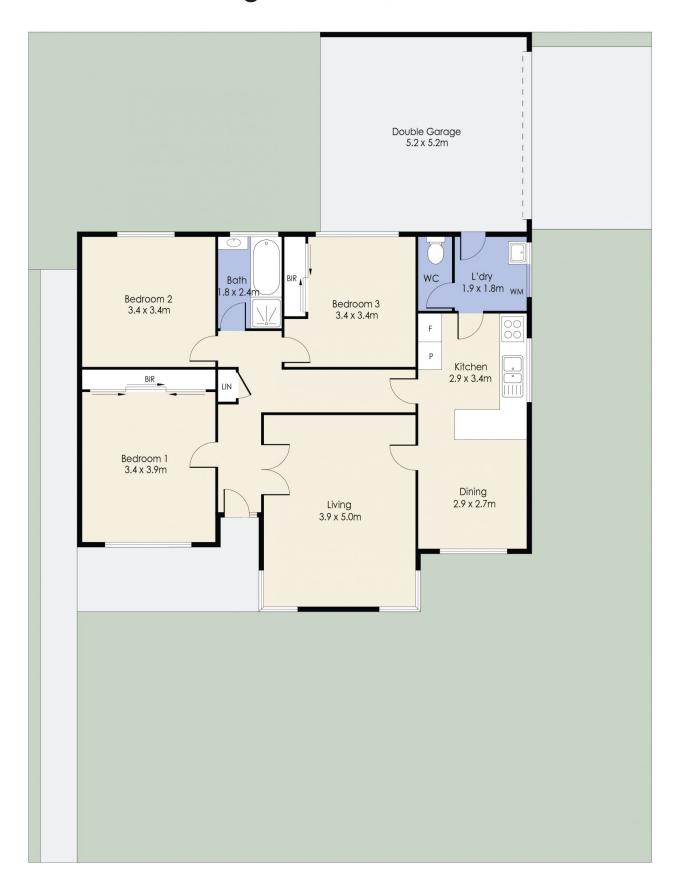

## 1/19 Hodge Street, WERRIBEE

Whilst every attempt has been made to ensure the accuracy of the floor plan contained here, measurements of doors, windows, rooms and any other items are approximate and no responsibility is taken for any error, omission, or mis-statement. This plan is for illustrative purposes only and should be used as such by any prospective purchaser. The services, systems and appliances shown have not been tested and no guarantee as to their operability or efficiency can be given.