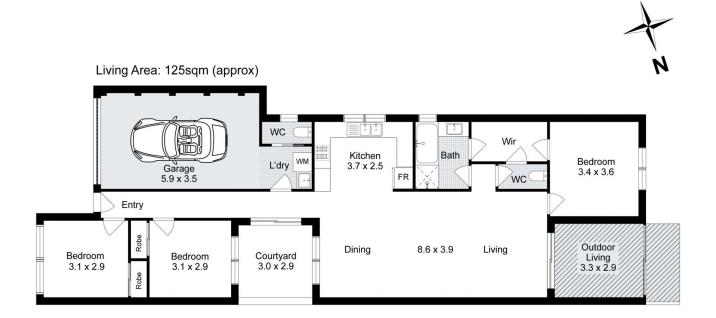

## 1/29 Mint Boulevard Harkness VIC

Located in the Peppermint Grove estate of Harkness, this property has no body corporate fees and sits within walking distance to bus stops, walking tracks, parks, Sporting Reserve, shops and Arnolds Creek Primary School, this low maintenance property is a true gem.

Upon entering you are greeted with 9-foot ceilings that flow throughout the entire home creating a sense of grandeur as you enter. The stunning home features three bedrooms, with two situated at the front of the home that feature built in robes and the main bedroom at the rear that hosts a walk-in robe that leads to the immaculate two-way central bathroom.

The well-designed floorplan perfectly incorporates a courtyard area perfect for unwinding or even utilising as an outdoor play area for the kids. The heart of the home