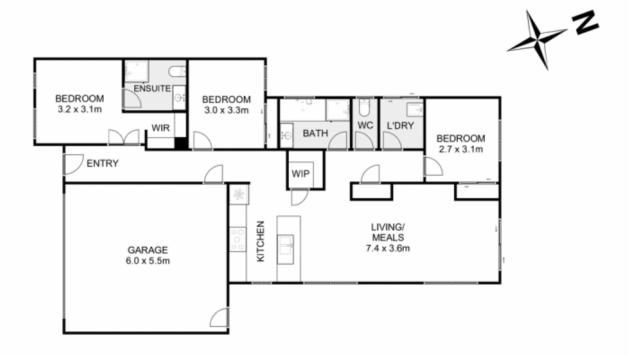

## **54 Lancers Drive HARKNESS VIC**

YPA Melton proudly presents this stunning rental opportunity at 54 Lancers Drive, Harkness. Nestled in the picturesque Willandra Estate, this exquisite low-maintenance home offers the perfect blend of convenience and comfort. Surrounded by parks and close to public transport, schools, shopping centres, and sporting facilities, this location ensures a thriving lifestyle for all.

Step inside to find a spacious master bedroom, complete with elegant double doors, a walk-in robe, and a sleek modern ensuite. The two additional bedrooms are generously sized, each fitted with built-in robes and sharing a stunning central bathroom designed to impress.

At the heart of the home, the expansive kitchen features impressive upgrades such as stone benchtops, a 900mm oven and cooktop, and ample bench and cupboard space,

3 📭 2 🖺 2 🖨

Price: \$430 per week / \$1868 per calendar month

## 54 Lancers Drive, Harkness

Whilst every attempt has been made to ensure the accuracy of the floor plan contained here, measurements of doors, windows, rooms and any other items are approximate and no responsibility is taken for any error, omission, or mis-statement. This plan is for illustrative purposes only and should be used as such by any prospective purchaser. The services, systems and appliances shown have not been tested and no guarantee as to their operability or efficiency can be given.