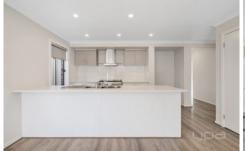

At the heart of the home, the expansive kitchen features impressive upgrades such as stone benchtops, a 900mm oven and cooktop, and ample bench and cupboard space,

3 📭 2 🖺 2 🖨

Price: \$430 per week / \$1868 per calendar month