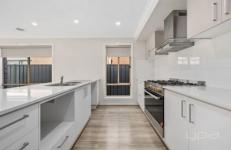

At the heart of the home, the expansive kitchen features impressive upgrades such as stone benchtops, a 900mm oven and cooktop, and ample bench and cupboard space,

3 📭 2 🖺 2 🖨

Price: \$430 per week / \$1868 per calendar month