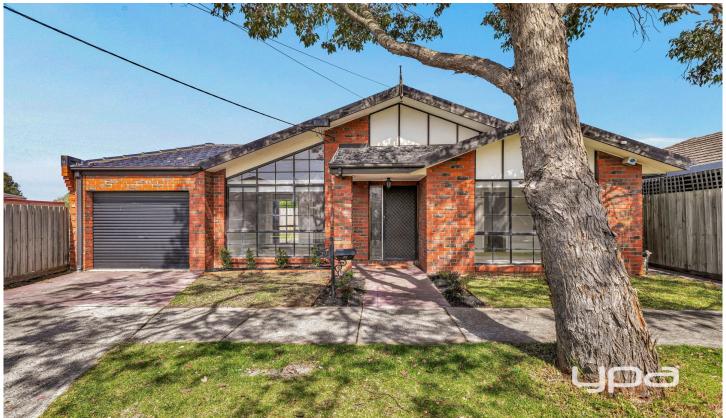

## 29 Shirley Street Fawkner VIC

Auction Location: 29 Shirley Street, Fawkner VIC 3060

Positioned in a sought-after location, this delightful brick home offers a perfect blend of modern updates and timeless character. As you step through the front door, you're greeted by soaring vaulted ceilings with beautiful exposed wooden beams, giving the home a sense of grandeur and space.

The living area is bathed in natural light, thanks to expansive floor-to-ceiling windows that invite the outdoors in, creating a warm and welcoming environment. Freshly laid new carpets throughout the home add a soft, cozy feel underfoot, complementing the contemporary aesthetic that flows through each room. The thoughtful design makes this home a perfect retreat for families, first-home buyers, or downsizers looking for comfort and convenience.