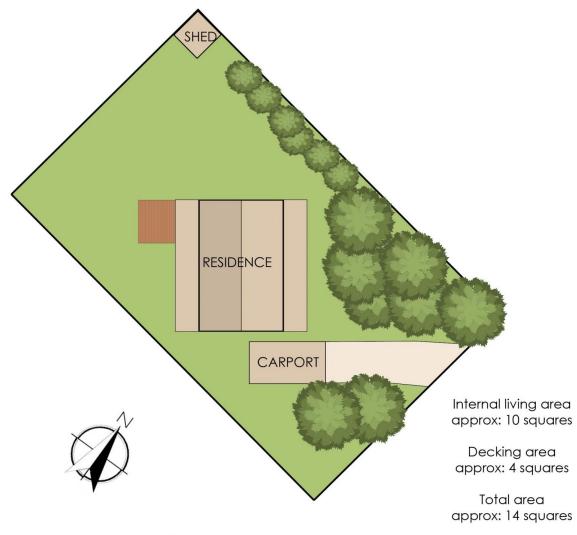

2 😕 1 🔓 3 🗬

**Price**: \$740,000 - \$795,000

Land Size: 606 sqm

View: https://www.ypa.com.au/8140825

Jade Springer 0437 410 791

94 Wondaree Street, Rye

© Produced by DND Floor Plans