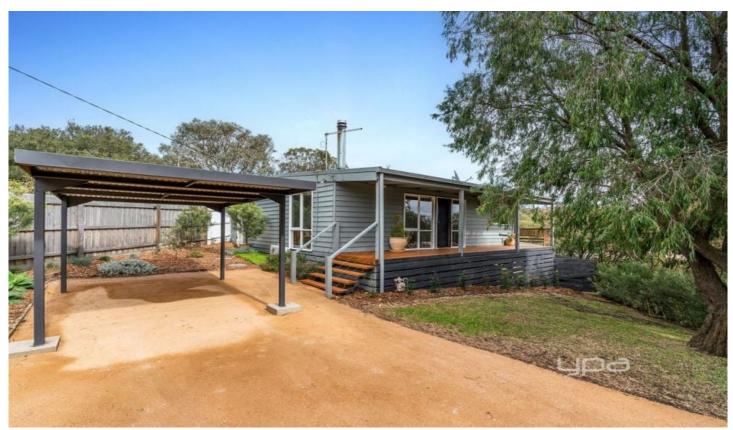

## 94 Wondaree Street Rye VIC

Tucked away on a private dirt road, just a short stroll to the ocean's edge, Wondaree is a serene escape from the everyday. This enchanting two bedroom, one bathroom retreat captures the essence of coastal living, with light-filled spaces, neutral tones, a cosy wood burning fire, and beautiful white timber-lined ceilings with exposed beams - every inch of this captivating space emanates calm and warmth.

The recently updated bathroom and laundry blend style and practicality, while the outdoor areas are designed for effortless, quintessential beachside living. The sunny rear garden features several large veggie boxes, a spacious grassed area and an inviting entertaining nook - providing a tranquil setting, perfect for summer holiday relaxation, unwinding in the fresh coastal air, or long weekend city escapes.