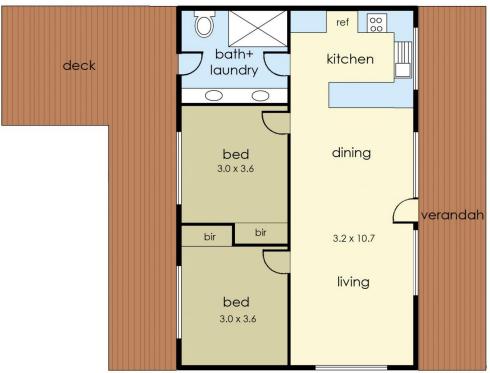

2 😕 1 🔓 3 🗬

**Price**: \$740,000 - \$795,000

Land Size: 606 sqm

View: https://www.ypa.com.au/8140825

Jade Springer 0437 410 791

94 Wondaree Street, Rye

© Produced by DND Floor Plans