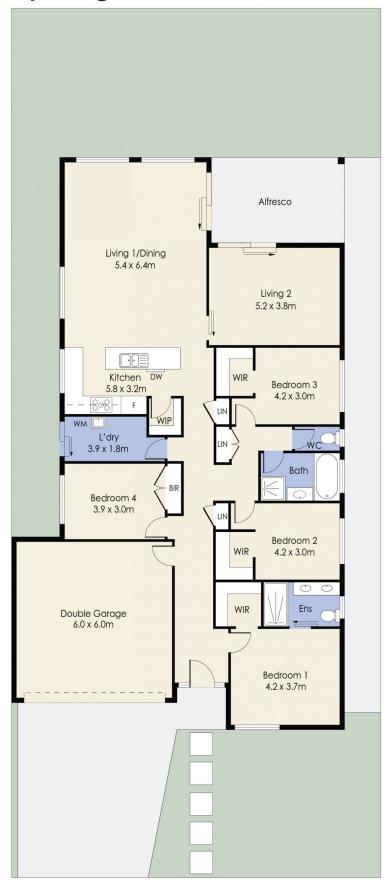

## 49 Shipwright Parade Werribee VIC

49 Shipwright Parade, Werribee.

Welcome to this luxe family style home with character & charm from the moment you walk through the front door. You will be greeted by a large entrance way leading into the massive master bedroom with WIR & ensuite. Following to an additional bedroom with BIR opening out to the large open plan style Kitchen, meals & dining space with 2 seprate formal living zones. Down the hallway you will find an additional 2 bedrooms with central bathroom & seperate toilet and laundry space. Fitted with stainless steel appliances, ducted heating & evaporative cooling accomodating for all the seasons all year round. Surrounded by many reputable schools and within close proximity to Wyndham Vale Train Station and Werrribee Train Station.

## 49 Shipwright Parade, WERRIBEE

Whilst every attempt has been made to ensure the accuracy of the floor plan contained here, measurements of doors, windows, rooms and any other items are approximate and no responsibility is taken for any error, omission, or mis-statement. This plan is for illustrative purposes only and should be used as such by any prospective purchaser. The services, systems and appliances shown have not been tested and no guarantee as to their operability or efficiency can be given.